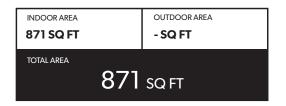

## **3 BEDROOM & OFFICE SUITE**

## FEATURE LIST:

- 1. 24" Integrated Fridge
- 2. 24" Bosch Induction Cooktop
- 3. 24" Fulgor Microwave Hood Combo
- 4. 24" Fulgor Convention Wall Oven
- 5. Integrated Dishwasher
- 6. Sink Disposal
- 7. High-Efficiency Washer and Dryer

The developer reserves the right to make minor modifications to suite and furniture layout, specifications and floor plans should they be necessary to maintain the high standards of this community. Square footage are based on preliminary measurements and are approximate. E & O.E.