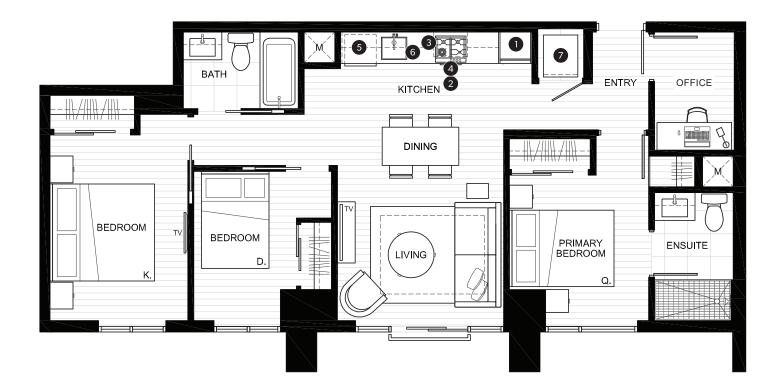

## **3 BEDROOM & OFFICE SUITE**

## FEATURE LIST:

- 1. 24" Integrated Fridge
- 2. 24" Bosch Induction Cooktop
- 3. 24" Fulgor Microwave Hood Combo
- 4. 24" Fulgor Convention Wall Oven
- 5. Integrated Dishwasher
- 6. Sink Disposal
- 7. High-Efficiency Washer and Dryer

The developer reserves the right to make minor modifications to suite and furniture layout, specifications and floor plans should they be necessary to maintain the high standards of this community. Square footage are based on preliminary measurements and are approximate. E & O.E.