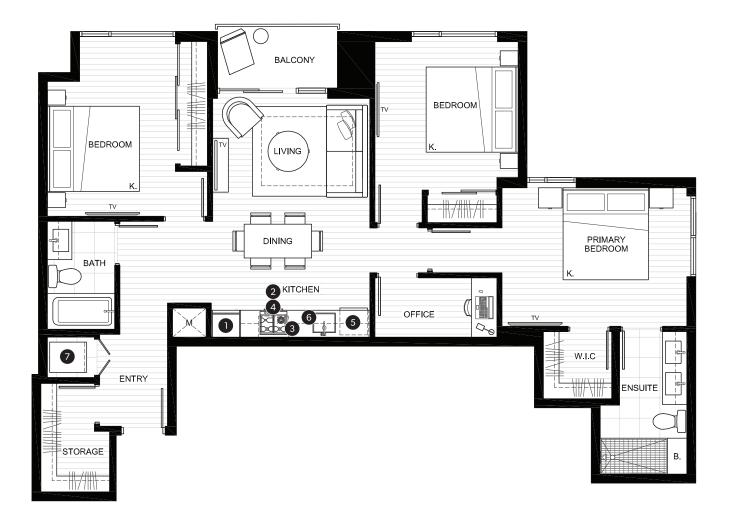

## **DELUXE 3 BEDROOM & OFFICE SUITE**

| INDOOR AREA           | OUTDOOR AREA |
|-----------------------|--------------|
| 1,072 SQ FT           | 40 SQ FT     |
| TOTALAREA 1,112 SQ FT |              |

## FEATURE LIST:

- 1. 24" Integrated Fridge
- 2. 24" Bosch Induction Cooktop
- 3. 24" Fulgor Microwave Hood Combo
- 4. 24" Fulgor Convention Wall Oven
- 5. Integrated Dishwasher
- 6. Sink Disposal
- 7. High-Efficiency Washer and Dryer

The developer reserves the right to make minor modifications to suite and furniture layout, specifications and floor plans should they be necessary to maintain the high standards of this community. Square footage are based on preliminary measurements and are approximate. E & O.E.