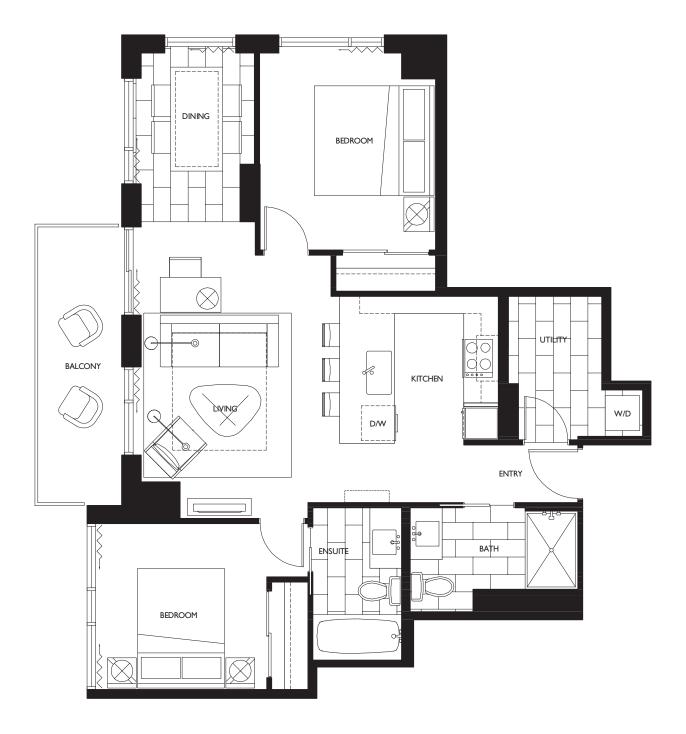

### **2 BEDROOM SUITE**

## LIVING 879 SQ FT

The developer reserves the right to make minor modifications to suite and furniture layout, specifications and floor plans should they be necessary to maintain the high standards of this community. Square footage are based on preliminary measurements and are approximate. E & O.E.