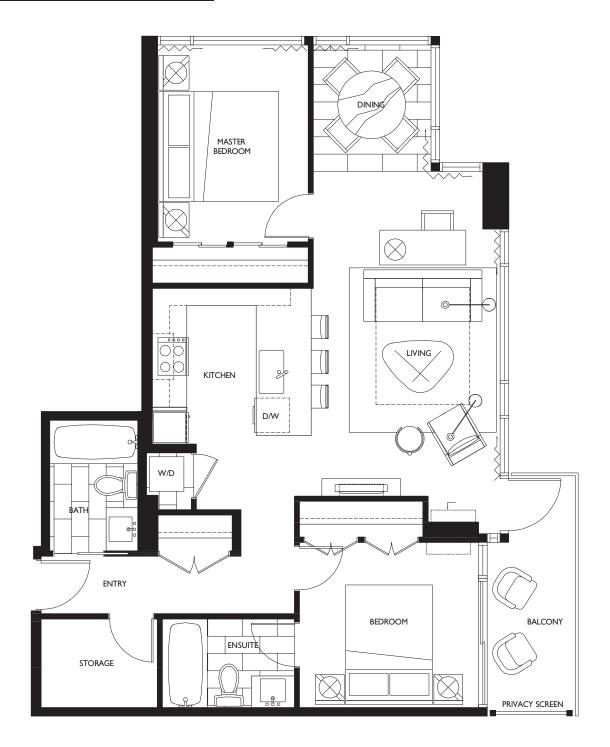

### **2 BEDROOM SUITE**

### LIVING 878 SQ FT

The developer reserves the right to make minor modifications to suite and furniture layout, specifications and floor plans should they be necessary to maintain the high standards of this community. Square footage are based on preliminary measurements and are approximate. E & O.E.