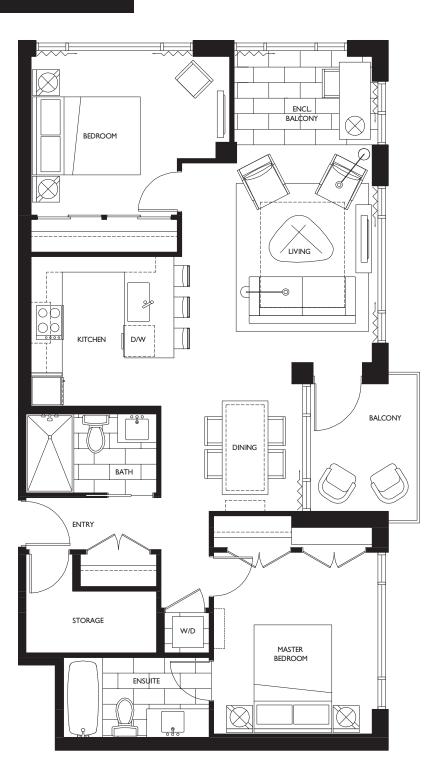

### **2 BEDROOM SUITE**

# LIVING 1,008 SQ FT

The developer reserves the right to make minor modifications to suite and furniture layout, specifications and floor plans should they be necessary to maintain the high standards of this community. Square footage are based on preliminary measurements and are approximate. E & O.E.