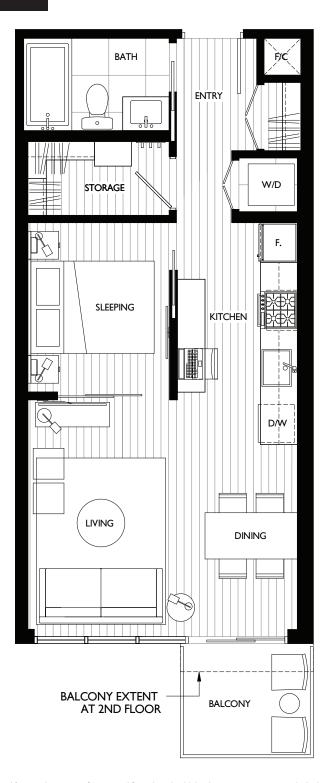

## **1 BEDROOM SUITE**

## LIVING 515 SQ FT

The developer reserves the right to make minor modifications to suite and furniture layout, specifications and floor plans should they be necessary to maintain the high standards of this community. Square footage are based on preliminary measurements and are approximate. E & O.E.