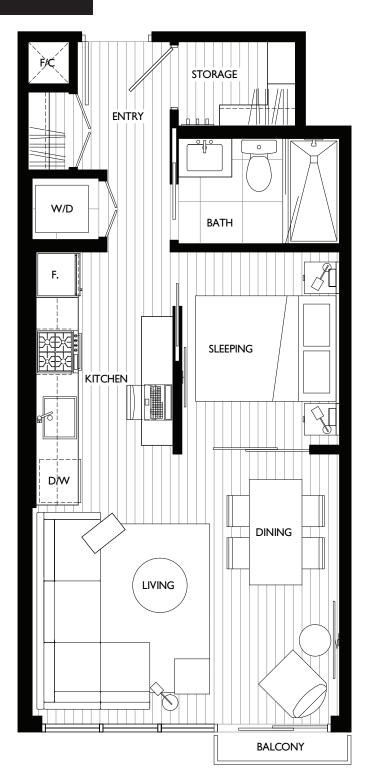

## **1 BEDROOM SUITE**

## LIVING 510 SQ FT

The developer reserves the right to make minor modifications to suite and furniture layout, specifications and floor plans should they be necessary to maintain the high standards of this community. Square footage are based on preliminary measurements and are approximate. E & O.E.