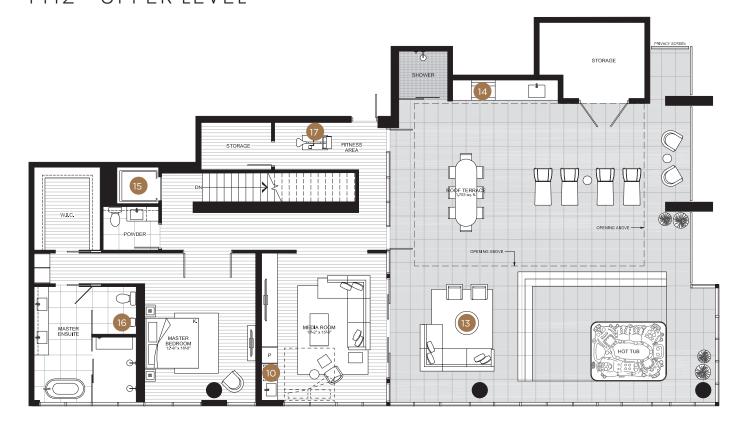

## THE PENTHOUSE AT RIVER NORTH

Indoor 4,330 sq ft

Outdoor 2,108 sq ft

Total 6,438 SQ FT

## PH2 - UPPER LEVEL

## FEATURE LIST:

- 1. 30" Blomberg Integrated Fridge
- 2. 30" Fulgor Milano Double Convection Wall Oven
- 3. 36" Fulgor Milano 5 Burner Gas Cooktop
- 4. 36" Faber Integrated Hoodfan
- 5. Blomberg Integrated Dishwasher
- 6. GE Microwave
- 7 Ice Maker
- 8. LG Full Size Washer and Dryer
- 9. Full Height Wine Fridge

- 10. UC Wine Fridge
- 11. Double Sided Fireplace
- 12. Single Sided Fireplace
- 13. Firepit
- 14. BBQ (Gas)
- 15. Private in Unit Elevator
- 16. Bidet
- 17. Fitness Area

The developer reserves the right to make minor modifications to suite and furniture layout, specifications and floor plans should they be necessary to maintain the high standards of this community. Square footage are based on preliminary measurements and are approximate. E & O.E.