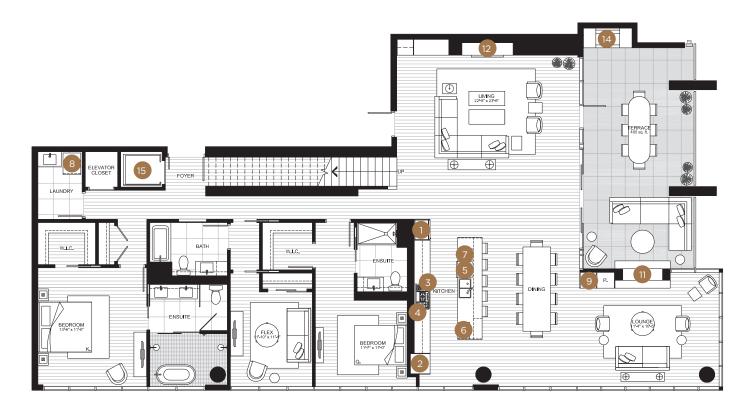

## THE PENTHOUSE AT RIVER NORTH

Indoor 4,330 sq ft

Outdoor 2,108 sq ft

Total 6,438 SQ FT

## PH2 - LOWER LEVEL

## FEATURE LIST:

- 1. 30" Blomberg Integrated Fridge
- 2. 30" Fulgor Milano Double Convection Wall Oven
- 3. 36" Fulgor Milano 5 Burner Gas Cooktop
- 4. 36" Faber Integrated Hoodfan
- 5. Blomberg Integrated Dishwasher
- 6. GE Microwave
- 7 Ice Maker
- 8. LG Full Size Washer and Dryer
- 9. Full Height Wine Fridge

- 10. UC Wine Fridge
- 11. Double Sided Fireplace
- 12. Single Sided Fireplace
- 13. Firepit
- 14. BBQ (Gas)
- 15. Private in Unit Elevator
- 16. Bidet
- 17. Fitness Area

The developer reserves the right to make minor modifications to suite and furniture layout, specifications and floor plans should they be necessary to maintain the high standards of this community. Square footage are based on preliminary measurements and are approximate. E & O.E.