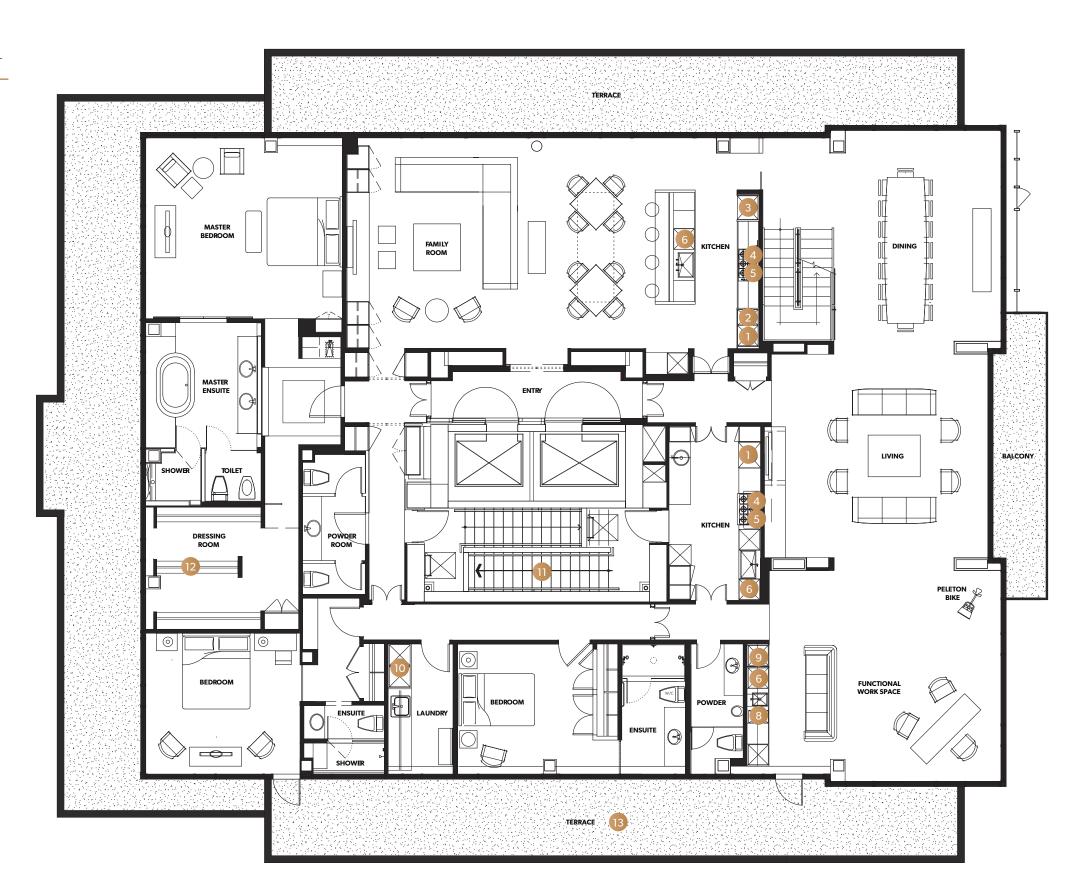

## THE PENTHOUSE AT SEYMOUR

Indoor 4,185 sq ft

Outdoor 3,540 sq ft

Total 7,725 SQ FT

## FEATURE LIST:

- Refrigrator
- 2. Freezer
- 3. Cook Top / Oven
- 4. Hood Fan
- 5. Range Oven
- 6. Dishwasher
- 7. Microwave
- 8. Ice Maker
- 9. Full Height Wine Fridge
- 10. Full Size Washer & Dryer
- 11. Floating glass and wood staircase
- 12. Custom millwork organizers
- 13. Multiple terraces with expansive views