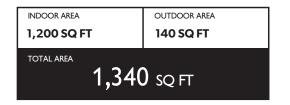

## TWO BEDROOM SKY SUITE





## FEATURE LIST:

- 1. 30" Blomberg Integrated Fridge
- 2. 30" Fulgor Milano Convection Oven
- 3. 30" Fulgor Milano 5 Burner Gas Cooktop
- 4. 30" Faber Cristal Slide-Out Hoodfan
- 5. Blomberg Integrated Dishwasher

- 6. Sink Disposal
- 7. GE Microwave
- 8. Wine Fridge
- 9. Full Size Washer and Dryer

The developer reserves the right to make minor modifications to suite and furniture layout, specifications and floor plans should they be necessary to maintain the high standards of this community. Square footage are based on preliminary measurements and are approximate. E & O.E.