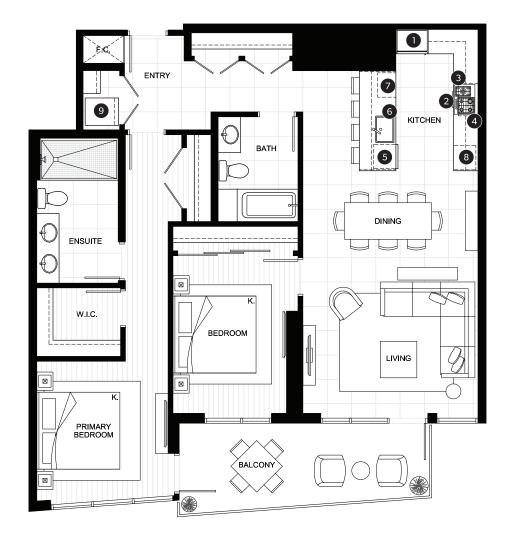

## TWO BEDROOM SKY SUITE

## FEATURE LIST:

- 1. 30" Blomberg Integrated Fridge
- 2. 30" Fulgor Milano Convection Oven
- 3. 30" Fulgor Milano 5 Burner Gas Cooktop
- 4. 30" Faber Cristal Slide-Out Hoodfan
- 5. Blomberg Integrated Dishwasher

- 6. Sink Disposal
- 7. GE Microwave
- 8. Wine Fridge
- 9. Full Size Washer and Dryer

The developer reserves the right to make minor modifications to suite and furniture layout, specifications and floor plans should they be necessary to maintain the high standards of this community. Square footage are based on preliminary measurements and are approximate. E & O.E.