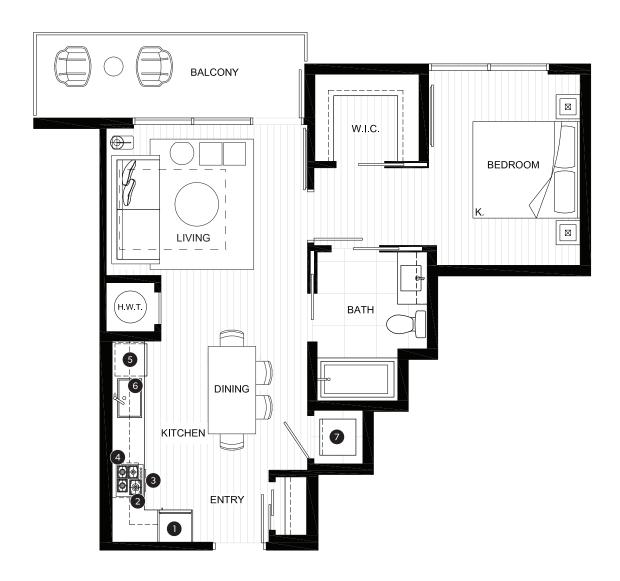

## **FEATURE LIST:**

- 1. 22" Fulgor Milano Integrated Fridge
- 2. 24" Fulgor Milano Gas Cooktop
- 3. 24" Fulgor Milano Electric Oven
- 4. 24" Frigidaire Microwave + Hoodfan
- 5. Fulgor Milano Integrated Dishwasher
- 6. Sink Disposal
- 7. Samsung Full Size Washer and Dryer