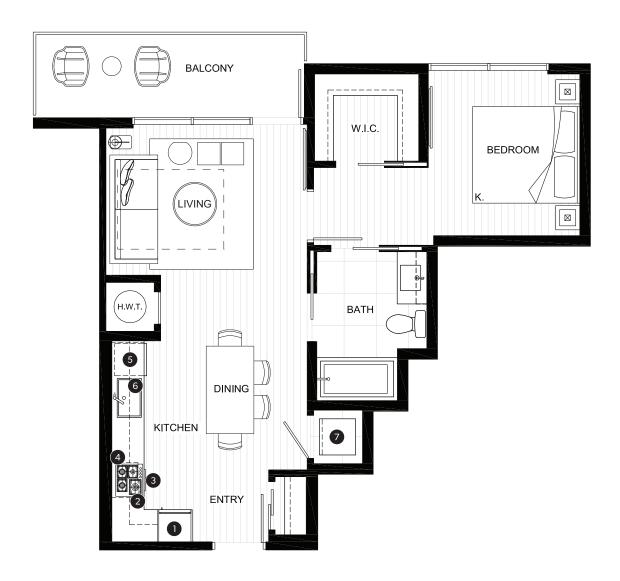

## **FEATURE LIST:**

- 1. 22" Fulgor Milano Integrated Fridge
- 2. 24" Fulgor Milano Gas Cooktop
- 3. 24" Fulgor Milano Electric Oven
- 4. 24" Frigidaire Microwave + Hoodfan
- 5. Fulgor Milano Integrated Dishwasher
- 6. Sink Disposal
- 7. Samsung Full Size Washer and Dryer