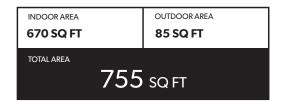

## **FEATURE LIST:**

- 1. 22" Fulgor Milano Integrated Fridge
- 2. 24" Fulgor Milano Gas Cooktop
- 3. 24" Fulgor Milano Electric Oven
- 4. 24" Frigidaire Microwave + Hoodfan
- 5. Fulgor Milano Integrated Dishwasher
- 6. Sink Disposal
- 7. Samsung Full Size Washer and Dryer