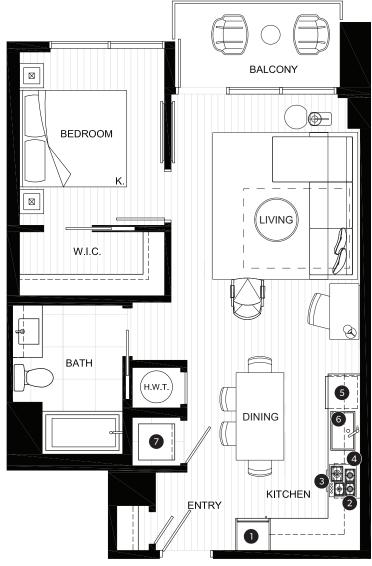

## **FEATURE LIST:**

- 1. 22" Fulgor Milano Integrated Fridge
- 2. 24" Fulgor Milano Gas Cooktop
- 3. 24" Fulgor Milano Electric Oven
- 4. 24" Frigidaire Microwave + Hoodfan
- 5. Fulgor Milano Integrated Dishwasher
- 6. Sink Disposal
- 7. Samsung Full Size Washer and Dryer