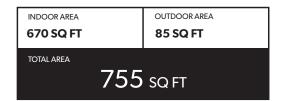

## **FEATURE LIST:**

- 1. 22" Fulgor Milano Integrated Fridge
- 2. 24" Fulgor Milano Gas Cooktop
- 3. 24" Fulgor Milano Electric Oven
- 4. 24" Frigidaire Microwave + Hoodfan
- 5. Fulgor Milano Integrated Dishwasher
- 6. Sink Disposal
- 7. Samsung Full Size Washer and Dryer