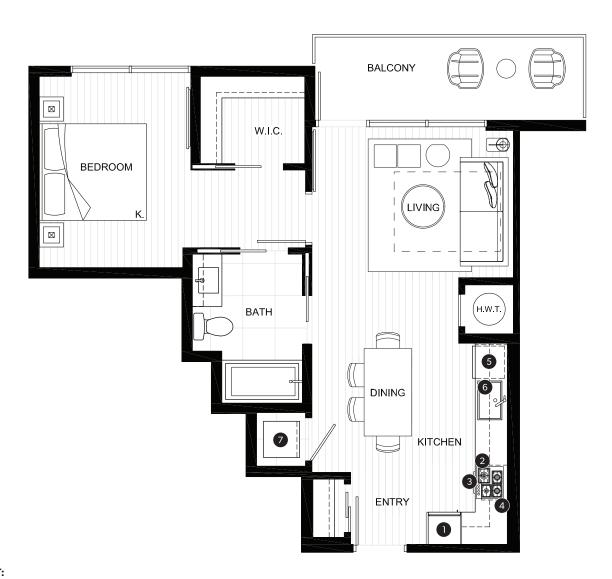

## **FEATURE LIST:**

- 1. 22" Fulgor Milano Integrated Fridge
- 2. 24" Fulgor Milano Gas Cooktop
- 3. 24" Fulgor Milano Electric Oven
- 4. 24" Frigidaire Microwave + Hoodfan
- 5. Fulgor Milano Integrated Dishwasher
- 6. Sink Disposal
- 7. Samsung Full Size Washer and Dryer