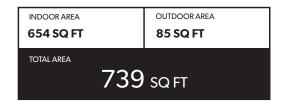

## **FEATURE LIST:**

- 1. 22" Fulgor Milano Integrated Fridge
- 2. 24" Fulgor Milano Gas Cooktop
- 3. 24" Fulgor Milano Electric Oven
- 4. 24" Frigidaire Microwave + Hoodfan
- 5. Fulgor Milano Integrated Dishwasher
- 6. Sink Disposal
- 7. Samsung Full Size Washer and Dryer