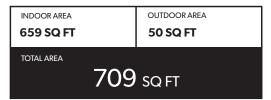

## **FEATURE LIST:**

- 1. 22" Fulgor Milano Integrated Fridge
- 2. 24" Fulgor Milano Gas Cooktop
- 3. 24" Fulgor Milano Electric Oven
- 4. 24" Frigidaire Microwave + Hoodfan
- 5. Fulgor Milano Integrated Dishwasher
- 6. Sink Disposal
- 7. Samsung Full Size Washer and Dryer