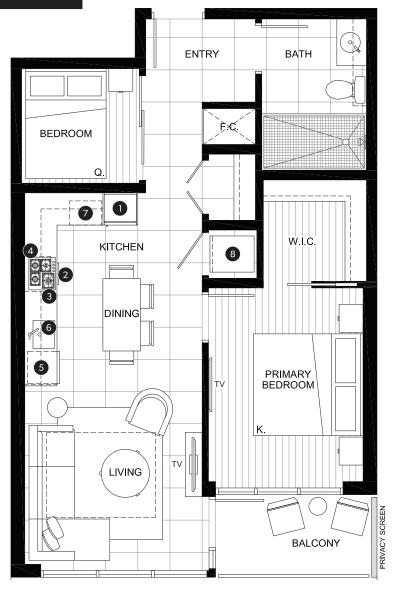

## **DELUXE TWO BEDROOM SUITE**

## FEATURE LIST:

- 1. 22" Blomberg Integrated Fridge
- 2. 24" Fulgor Milano Convection Oven
- 3. 24" Fulgor Milano 4 Burner Gas Cooktop
- 4. 24" Faber Cristal Slide-Out Hoodfan
- 5. Blomberg Integrated Dishwasher
- 6. Sink Disposal
- 7. Microwave
- 8. Full Size Washer and Dryer