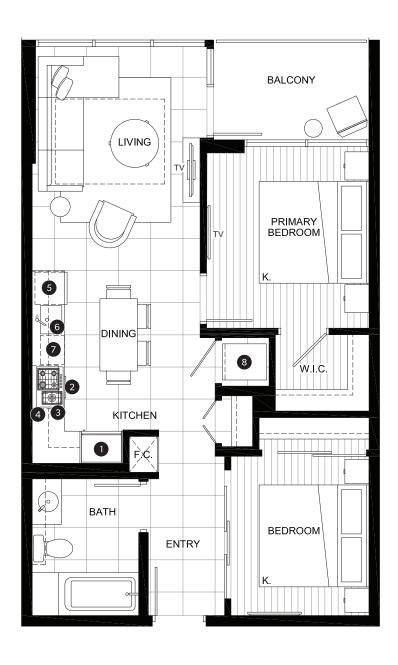

## FEATURE LIST:

- 1. 22" Blomberg Integrated Fridge
- 2. 24" Fulgor Milano Convection Oven
- 3. 24" Fulgor Milano 4 Burner Gas Cooktop
- 4. 24" Faber Cristal Slide-Out Hoodfan
- 5. Blomberg Integrated Dishwasher
- 6. Sink Disposal
- 7. Microwave
- 8. Full Size Washer and Dryer