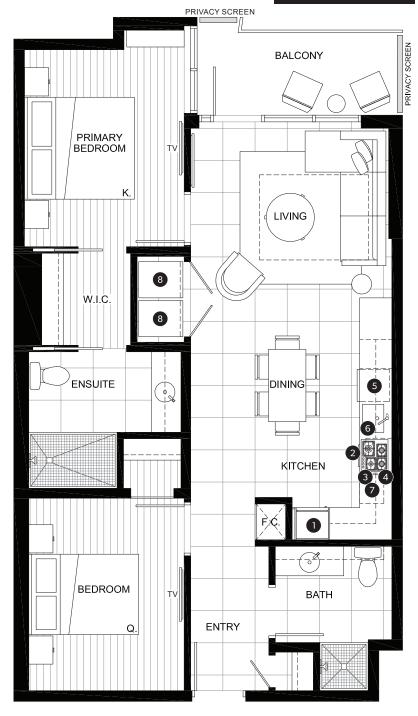

asher
- 6. Sink Disposal
- 7. Microwave
- 8. Full Size Washer and Dryer





OUTDOOR AREA
704 SQ FT

TOTAL AREA
764 - 874 SQ FT



### **FEATURE LIST:**

- 1. 22" Blomberg Integrated Fridge
- 2. 24" Fulgor Milano Convection Oven
- 3. 24" Fulgor Milano 4 Burner Gas Cooktop
- 4. 24" Faber Cristal Slide-Out Hoodfan
- 5. Blomberg Integrated Dishwasher
- 6. Sink Disposal
- 7. Microwave
- 8. Full Size Washer and Dryer





OUTDOOR AREA
700 SQ FT

TOTAL AREA
743 - 970 SQ FT



### **FEATURE LIST:**

- 1. 22" Blomberg Integrated Fridge
- 2. 24" Fulgor Milano Convection Oven
- 3. 24" Fulgor Milano 4 Burner Gas Cooktop
- 4. 24" Faber Cristal Slide-Out Hoodfan
- 5. Blomberg Integrated Dishwasher
- 6. Sink Disposal
- 7. Microwave
- 8. Full Size Washer and Dryer



# **EXECUTIVE TWO BEDROOM SUITE**





### **FEATURE LIST:**

- 1. 22" Blomberg Integrated Fridge
- 2. 24" Fulgor Milano Convection Oven
- 3. 24" Fulgor Milano 4 Burner Gas Cooktop
- 4. 24" Faber Cristal Slide-Out Hoodfan
- 5. Blomberg Integrated Dishwasher
- 6. Sink Disposal
- 7. Microwave
- 8. Full Size Washer and Dryer





OUTDOOR AREA
710 SQ FT

TOTAL AREA
758 - 860 SQ FT



### **FEATURE LIST:**

- 1. 22" Blomberg Integrated Fridge
- 2. 24" Fulgor Milano Convection Oven
- 3. 24" Fulgor Milano 4 Burner Gas Cooktop
- 4. 24" Faber Cristal Slide-Out Hoodfan
- 5. Blomberg Integrated Dishwasher
- 6. Sink Disposal
- 7. Microwave
- 8. Full Size Washer and Dryer





OUTDOOR AREA
683 SQ FT

TOTAL AREA
731 - 833 SQ FT



### **FEATURE LIST:**

- 1. 22" Blomberg Integrated Fridge
- 2. 24" Fulgor Milano Convection Oven
- 3. 24" Ful