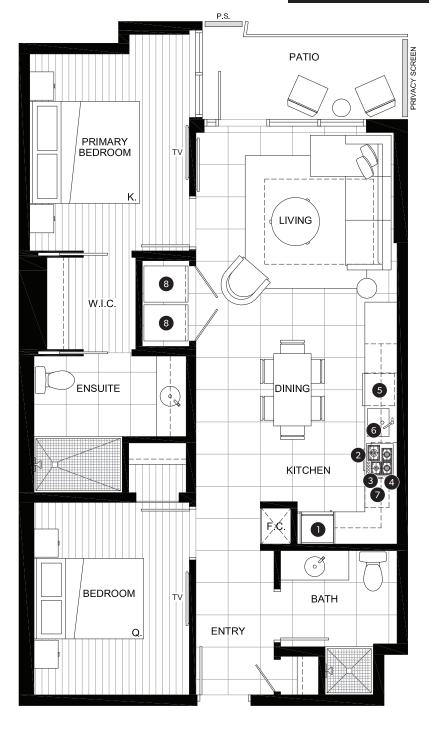

## **DELUXE TWO BEDROOM SUITE**

## FEATURE LIST:

- 1. 22" Blomberg Integrated Fridge
- 2. 24" Fulgor Milano Convection Oven
- 3. 24" Fulgor Milano 4 Burner Gas Cooktop
- 4. 24" Faber Cristal Slide-Out Hoodfan
- 5. Blomberg Integrated Dishwasher
- 6. Sink Disposal
- 7. Microwave
- 8. Full Size Washer and Dryer