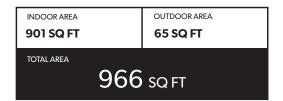

hwasher
- 6. Sink Disposal
- 7. Microwave
- 8. Full Size Washer and Dryer





OUTDOOR AREA
704 SQ FT

TOTAL AREA
764 - 874 SQ FT



### **FEATURE LIST:**

- 1. 22" Blomberg Integrated Fridge
- 2. 24" Fulgor Milano Convection Oven
- 3. 24" Fulgor Milano 4 Burner Gas Cooktop
- 4. 24" Faber Cristal Slide-Out Hoodfan
- 5. Blomberg Integrated Dishwasher
- 6. Sink Disposal
- 7. Microwave
- 8. Full Size Washer and Dryer





OUTDOOR AREA
700 SQ FT

TOTAL AREA
743 - 970 SQ FT



### **FEATURE LIST:**

- 1. 22" Blomberg Integrated Fridge
- 2. 24" Fulgor Milano Convection Oven
- 3. 24" Fulgor Milano 4 Burner Gas Cooktop
- 4. 24" Faber Cristal Slide-Out Hoodfan
- 5. Blomberg Integrated Dishwasher
- 6. Sink Disposal
- 7. Microwave
- 8. Full Size Washer and Dryer



# **EXECUTIVE TWO BEDROOM SUITE**





### **FEATURE LIST:**

- 1. 22" Blomberg Integrated Fridge
- 2. 24" Fulgor Milano Convection Oven
- 3. 24" Fulgor Milano 4 Burner Gas Cooktop
- 4. 24" Faber Cristal Slide-Out Hoodfan
- 5. Blomberg Integrated Dishwasher
- 6. Sink Disposal
- 7. Microwave
- 8. Full Size Washer and Dryer





OUTDOOR AREA
710 SQ FT

TOTAL AREA
758 - 860 SQ FT



### **FEATURE LIST:**

- 1. 22" Blomberg Integrated Fridge
- 2. 24" Fulgor Milano Convection Oven
- 3. 24" Fulgor Milano 4 Burner Gas Cooktop
- 4. 24" Faber Cristal Slide-Out Hoodfan
- 5. Blomberg Integrated Dishwasher
- 6. Sink Disposal
- 7. Microwave
- 8. Full Size Washer and Dryer





OUTDOOR AREA
683 SQ FT

TOTAL AREA
731 - 833 SQ FT



### **FEATURE LIST:**

- 1. 22" Blomberg Integrated Fridge
- 2. 24" Fulgor Milano Convection Oven
- 3. 24" F