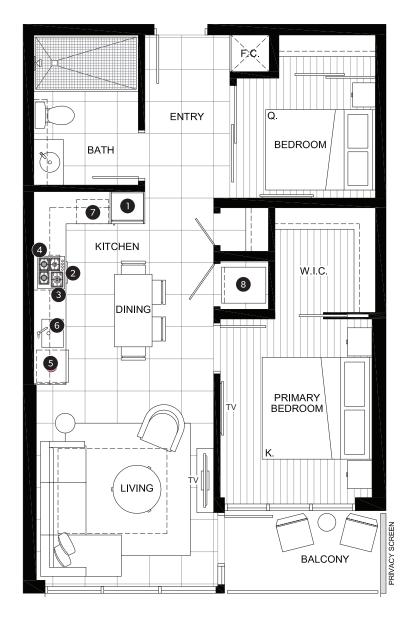

OUTDOOR AREA
704 SQ FT

TOTAL AREA
764 - 874 SQ FT

### **FEATURE LIST:**

- 1. 22" Blomberg Integrated Fridge
- 2. 24" Fulgor Milano Convection Oven
- 3. 24" Fulgor Milano 4 Burner Gas Cooktop
- 4. 24" Faber Cristal Slide-Out Hoodfan
- 5. Blomberg Integrated Dishwasher
- 6. Sink Disposal
- 7. Microwave
- 8. Full Size Washer and Dryer