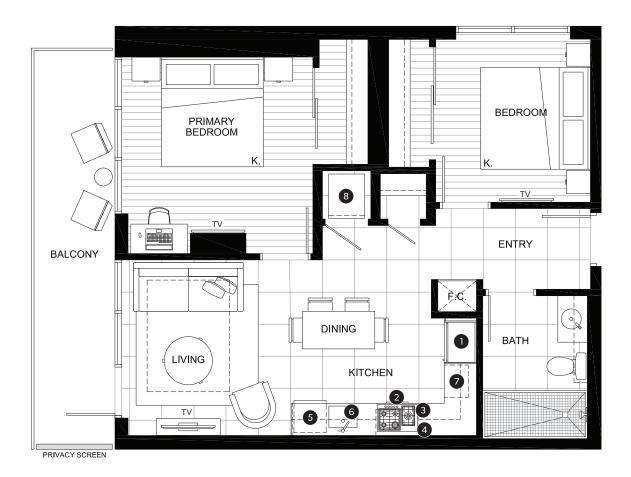

OUTDOOR AREA
700 SQ FT

TOTAL AREA
743 - 970 SQ FT

### **FEATURE LIST:**

- 1. 22" Blomberg Integrated Fridge
- 2. 24" Fulgor Milano Convection Oven
- 3. 24" Fulgor Milano 4 Burner Gas Cooktop
- 4. 24" Faber Cristal Slide-Out Hoodfan
- 5. Blomberg Integrated Dishwasher
- 6. Sink Disposal
- 7. Microwave
- 8. Full Size Washer and Dryer