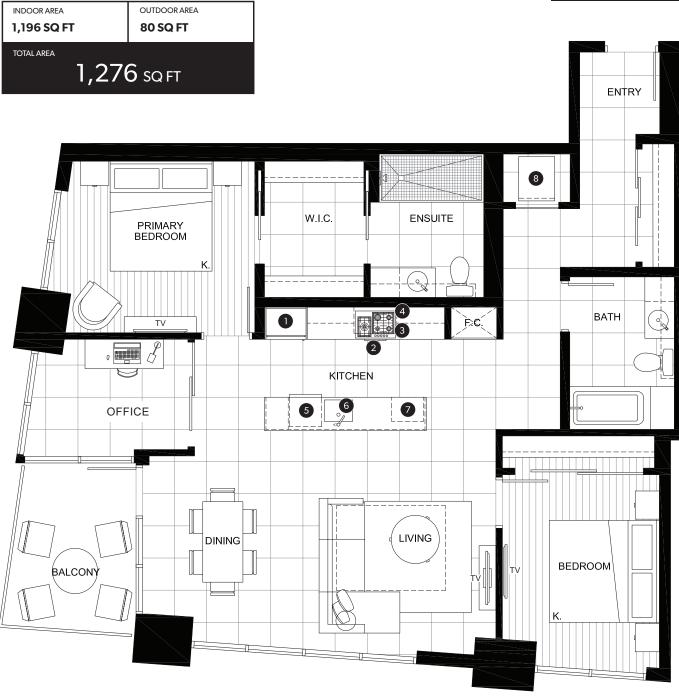

# **EXECUTIVE TWO BEDROOM SUITE & OFFICE**

## **FEATURE LIST:**

- 1. 22" Blomberg Integrated Fridge
- 2. 24" Fulgor Milano Convection Oven
- 3. 24" Fulgor Milano 4 Burner Gas Cooktop
- 4. 24" Faber Cristal Slide-Out Hoodfan
- 5. Blomberg Integrated Dishwasher
- 6. Sink Disposal
- 7. Microwave
- 8. Full Size Washer and Dryer