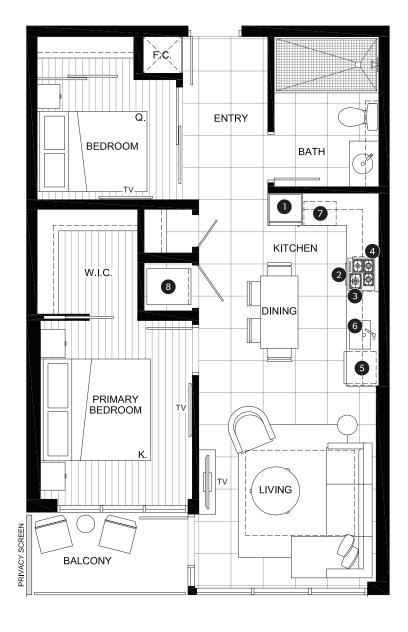

asher
- 6. Sink Disposal
- 7. Microwave
- 8. Full Size Washer and Dryer





OUTDOOR AREA
700 SQ FT

TOTAL AREA
743 - 970 SQ FT



### **FEATURE LIST:**

- 1. 22" Blomberg Integrated Fridge
- 2. 24" Fulgor Milano Convection Oven
- 3. 24" Fulgor Milano 4 Burner Gas Cooktop
- 4. 24" Faber Cristal Slide-Out Hoodfan
- 5. Blomberg Integrated Dishwasher
- 6. Sink Disposal
- 7. Microwave
- 8. Full Size Washer and Dryer



# **EXECUTIVE TWO BEDROOM SUITE**





### **FEATURE LIST:**

- 1. 22" Blomberg Integrated Fridge
- 2. 24" Fulgor Milano Convection Oven
- 3. 24" Fulgor Milano 4 Burner Gas Cooktop
- 4. 24" Faber Cristal Slide-Out Hoodfan
- 5. Blomberg Integrated Dishwasher
- 6. Sink Disposal
- 7. Microwave
- 8. Full Size Washer and Dryer





OUTDOOR AREA
710 SQ FT

TOTAL AREA
758 - 860 SQ FT



### **FEATURE LIST:**

- 1. 22" Blomberg Integrated Fridge
- 2. 24" Fulgor Milano Convection Oven
- 3. 24" Fulgor Milano 4 Burner Gas Cooktop
- 4. 24" Faber Cristal Slide-Out Hoodfan
- 5. Blomberg Integrated Dishwasher
- 6. Sink Disposal
- 7. Microwave
- 8. Full Size Washer and Dryer





OUTDOOR AREA
683 SQ FT

TOTAL AREA
731 - 833 SQ FT



### **FEATURE LIST:**

- 1. 22" Blomberg Integrated Fridge
- 2. 24" Fulgor Milano Convection Oven
- 3. 24" Fulgor Milano 4 Burner Gas Cooktop
- 4. 24" Faber Cristal Slide-Out Hoodfan
- 5. Blomberg Integrated Dishwasher
- 6. Sink Disposal
- 7. Microwave
- 8. Full Size Washer and Dryer





OUTDOOR AREA
683 SQ FT

TOTAL AREA
731 - 833 SQ FT



### **FEATURE LIST:**

- 1. 22" Blomberg Integrated Fridge
- 2. 24" Fulgor Milano Convection Oven
- 3. 24" Ful