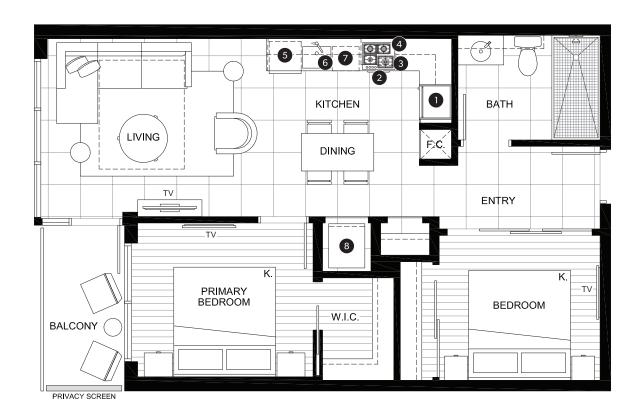

# **EXECUTIVE TWO BEDROOM SUITE**

OUTDOOR AREA
907 SQ FT

TOTAL AREA

1,024 SQ FT

### **FEATURE LIST:**

- 1. 22" Blomberg Integrated Fridge
- 2. 24" Fulgor Milano Convection Oven
- 3. 24" Fulgor Milano 4 Burner Gas Cooktop
- 4. 24" Faber Cristal Slide-Out Hoodfan
- 5. Blomberg Integrated Dishwasher
- 6. Sink Disposal
- 7. Microwave
- 8. Full Size Washer and Dryer