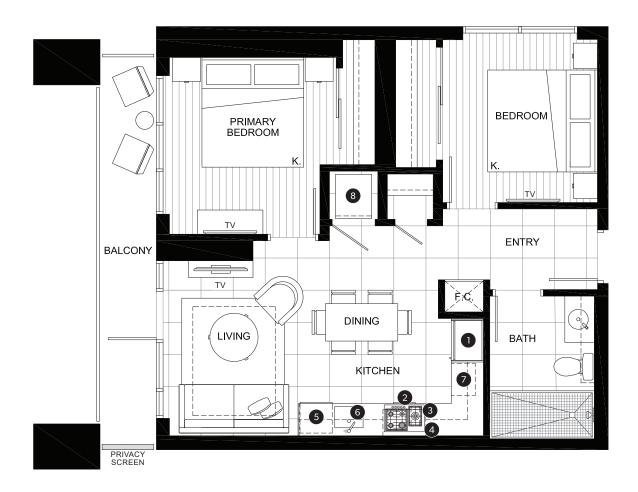

## FEATURE LIST:

- 1. 22" Blomberg Integrated Fridge
- 2. 24" Fulgor Milano Convection Oven
- 3. 24" Fulgor Milano 4 Burner Gas Cooktop
- 4. 24" Faber Cristal Slide-Out Hoodfan
- 5. Blomberg Integrated Dishwasher
- 6. Sink Disposal
- 7. Microwave
- 8. Full Size Washer and Dryer