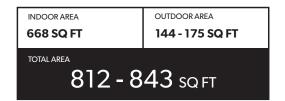

## **DELUXE TWO BEDROOM SUITE**





## FEATURE LIST:

- 1. 22" Blomberg Integrated Fridge
- 2. 24" Fulgor Milano Convection Oven
- 3. 24" Fulgor Milano 4 Burner Gas Cooktop
- 4. 24" Faber Cristal Slide-Out Hoodfan
- 5. Blomberg Integrated Dishwasher
- 6. Sink Disposal
- 7. Microwave
- 8. Full Size Washer and Dryer



# **EXECUTIVE TWO BEDROOM SUITE**

OUTDOOR AREA
907 SQ FT

TOTAL AREA

1,024 SQ FT



### **FEATURE LIST:**

- 1. 22" Blomberg Integrated Fridge
- 2. 24" Fulgor Milano Convection Oven
- 3. 24" Fulgor Milano 4 Burner Gas Cooktop
- 4. 24" Faber Cristal Slide-Out Hoodfan
- 5. Blomberg Integrated Dishwasher
- 6. Sink Disposal
- 7. Microwave
- 8. Full Size Washer and Dryer





OUTDOOR AREA
704 SQ FT

TOTAL AREA
764 - 874 SQ FT



### **FEATURE LIST:**

- 1. 22" Blomberg Integrated Fridge
- 2. 24" Fulgor Milano C