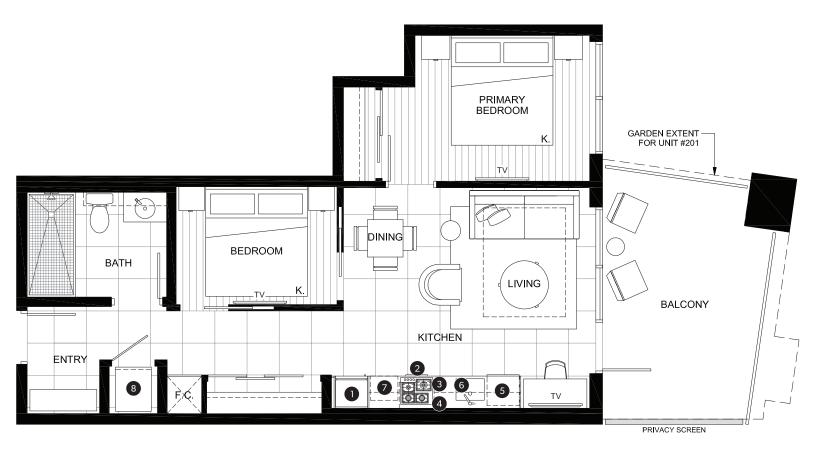

INDOOR AREA
689 SQ FT

TOTAL AREA
739 SQ FT

## FEATURE LIST:

- 1. 22" Blomberg Integrated Fridge
- 2. 24" Fulgor Milano Convection Oven
- 3. 24" Fulgor Milano 4 Burner Gas Cooktop
- 4. 24" Faber Cristal Slide-Out Hoodfan
- 5. Blomberg Integrated Dishwasher
- 6. Sink Disposal
- 7. Microwave
- 8. Full Size Washer and Dryer