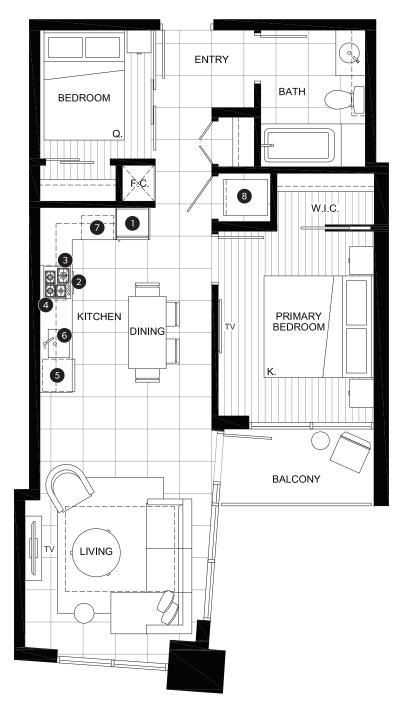

## FEATURE LIST:

- 1. 22" Blomberg Integrated Fridge
- 2. 24" Fulgor Milano Convection Oven
- 3. 24" Fulgor Milano 4 Burner Gas Cooktop
- 4. 24" Faber Cristal Slide-Out Hoodfan
- 5. Blomberg Integrated Dishwasher
- 6. Sink Disposal
- 7. Microwave
- 8. Full Size Washer and Dryer