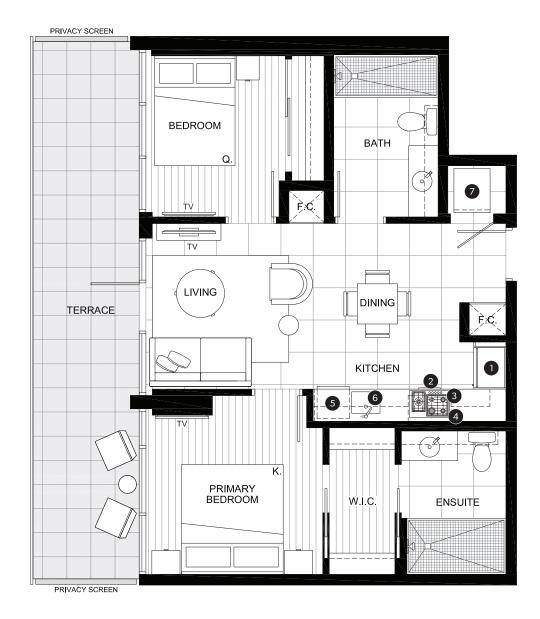

## FEATURE LIST:

- 1. 22" Blomberg Integrated Fridge
- 2. 24" Fulgor Milano Convection Oven
- 3. 24" Fulgor Milano 4 Burner Gas Cooktop
- 4. 24" Faber Cristal Slide-Out Hoodfan
- 5. Blomberg Integrated Dishwasher
- 6. Sink Disposal
- 7. Microwave
- 8. Full Size Washer and Dryer