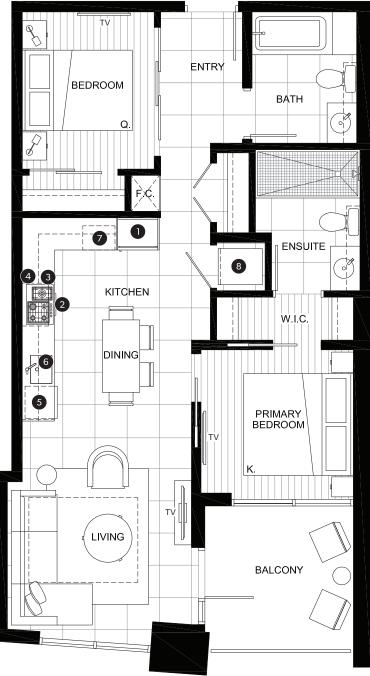

OUTDOOR AREA
704 SQ FT

TOTAL AREA
764 - 874 SQ FT

### **FEATURE LIST:**

- 1. 22" Blomberg Integrated Fridge
- 2. 24" Fulgor Milano Convection Oven
- 3. 24" Fulgor Milano 4 Burner Gas Cooktop
- 4. 24" Faber Cristal Slide-Out Hoodfan
- 5. Blomberg Integrated Dishwasher
- 6. Sink Disposal
- 7. Microwave
- 8. Full Size Washer and Dryer