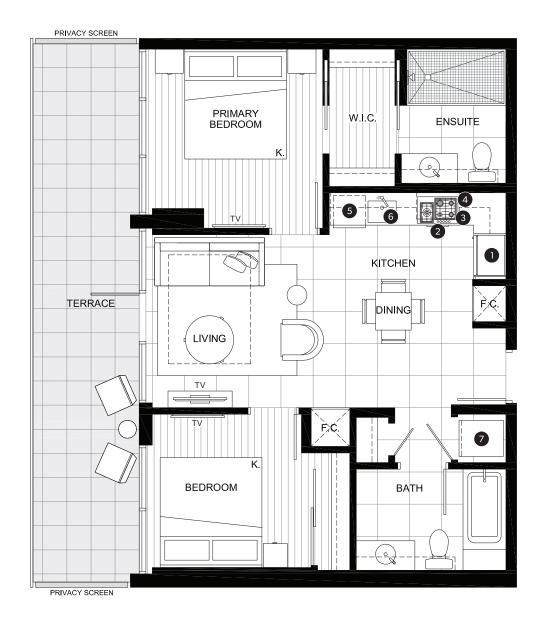

## **FEATURE LIST:**

- 1. 22" Blomberg Integrated Fridge
- 2. 24" Fulgor Milano Convection Oven
- 3. 24" Fulgor Milano 4 Burner Gas Cooktop
- 4. 24" Faber Cristal Slide-Out Hoodfan
- 5. Blomberg Integrated Dishwasher
- 6. Sink Disposal
- 7. Microwave
- 8. Full Size Washer and Dryer

TOTAL AREA

978 SQ FT

OUTDOOR AREA
220 SQ FT

TOTAL AREA