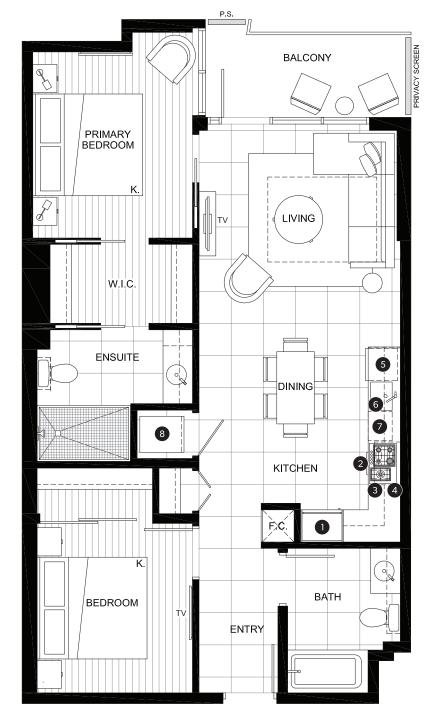

## FEATURE LIST:

- 1. 22" Blomberg Integrated Fridge
- 2. 24" Fulgor Milano Convection Oven
- 3. 24" Fulgor Milano 4 Burner Gas Cooktop
- 4. 24" Faber Cristal Slide-Out Hoodfan
- 5. Blomberg Integrated Dishwasher
- 6. Sink Disposal
- 7. Microwave
- 8. Full Size Washer and Dryer