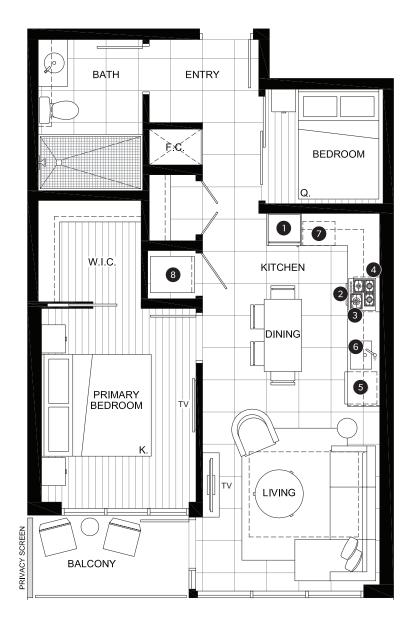

# **EXECUTIVE TWO BEDROOM SUITE**

OUTDOOR AREA
907 SQ FT

TOTAL AREA

1,024 SQ FT

### **FEATURE LIST:**

- 1. 22" Blomberg Integrated Fridge
- 2. 24" Fulgor Milano Convection Oven
- 3. 24" Fulgor Milano 4 Burner Gas Cooktop
- 4. 24" Faber Cristal Slide-Out Hoodfan
- 5. Blomberg Integrated Dishwasher
- 6. Sink Disposal
- 7. Microwave
- 8. Full Size Washer and Dryer