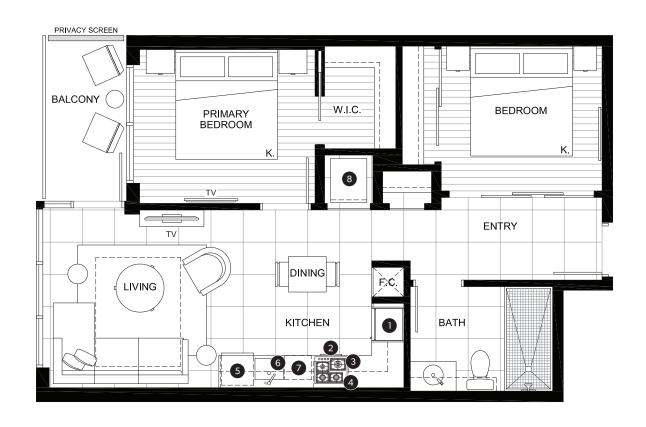

OUTDOOR AREA
700 SQ FT

TOTAL AREA
743 - 970 SQ FT

### **FEATURE LIST:**

- 1. 22" Blomberg Integrated Fridge
- 2. 24" Fulgor Milano Convection Oven
- 3. 24" Fulgor Milano 4 Burner Gas Cooktop
- 4. 24" Faber Cristal Slide-Out Hoodfan
- 5. Blomberg Integrated Dishwasher
- 6. Sink Disposal
- 7. Microwave
- 8. Full Size Washer and Dryer