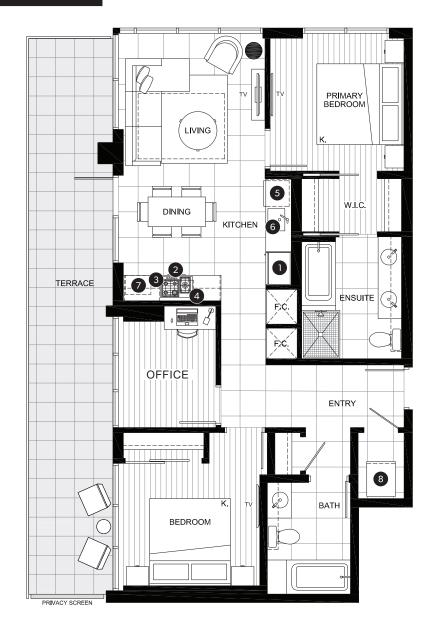

OUTDOOR AREA
966 SQ FT

TOTAL AREA

1,251 SQ FT

### **FEATURE LIST:**

- 1. 22" Blomberg Integrated Fridge
- 2. 24" Fulgor Milano Convection Oven
- 3. 24" Fulgor Milano 4 Burner Gas Cooktop
- 4. 24" Faber Cristal Slide-Out Hoodfan
- 5. Blomberg Integrated Dishwasher
- 6. Sink Disposal
- 7. Microwave
- 8. Full Size Washer and Dryer