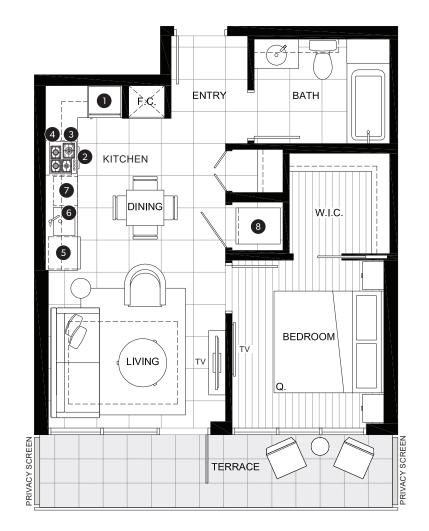

#### FEATURE LIST:

- 1. 22" Blomberg Integrated Fridge
- 2. 24" Fulgor Milano Convection Oven
- 3. 24" Fulgor Milano 4 Burner Gas Cooktop
- 4. 24" Faber Cristal Slide-Out Hoodfan
- 5. Blomberg Integrated Dishwasher
- 6. Sink Disposal
- 7. Microwave
- 8. Full Size Washer and Dryer