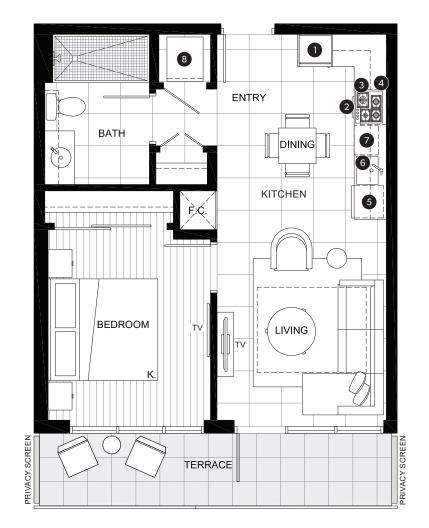

#### FEATURE LIST:

- 1. 22" Blomberg Integrated Fridge
- 2. 24" Fulgor Milano Convection Oven
- 3. 24" Fulgor Milano 4 Burner Gas Cooktop
- 4. 24" Faber Cristal Slide-Out Hoodfan
- 5. Blomberg Integrated Dishwasher
- 6. Sink Disposal
- 7. Microwave
- 8. Full Size Washer and Dryer