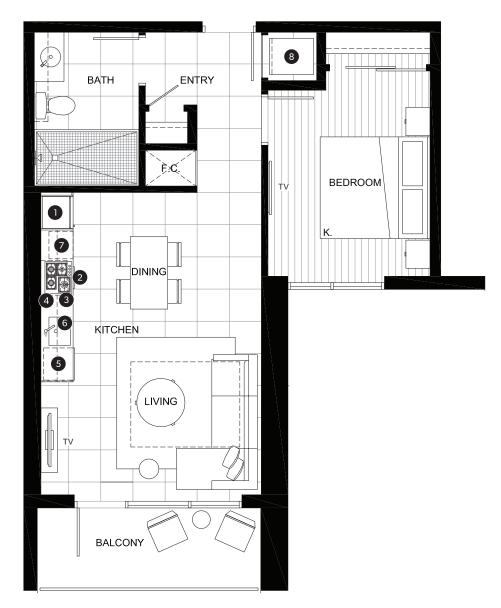

## DELUXE ONE BEDROOM SUITE

## FEATURE LIST:

- 1. 22" Blomberg Integrated Fridge
- 2. 24" Fulgor Milano Convection Oven
- 3. 24" Fulgor Milano 4 Burner Gas Cooktop
- 4. 24" Faber Cristal Slide-Out Hoodfan
- 5. Blomberg Integrated Dishwasher
- 6. Sink Disposal
- 7. Microwave
- 8. Full Size Washer and Dryer