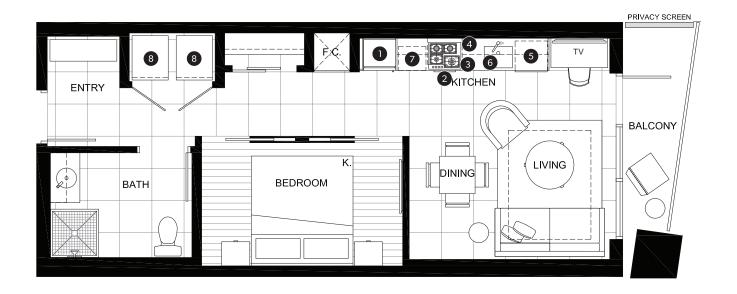

#### FEATURE LIST:

- 1. 22" Blomberg Integrated Fridge
- 2. 24" Fulgor Milano Convection Oven
- 3. 24" Fulgor Milano 4 Burner Gas Cooktop
- 4. 24" Faber Cristal Slide-Out Hoodfan
- 5. Blomberg Integrated Dishwasher
- 6. Sink Disposal
- 7. Microwave
- 8. Full Size Washer and Dryer