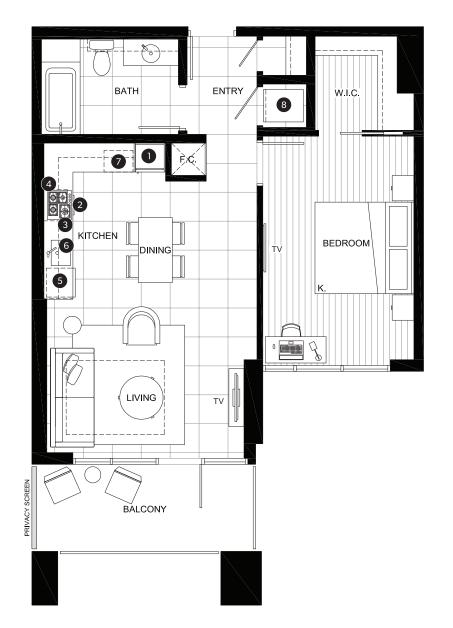

## FEATURE LIST:

- 1. 22" Blomberg Integrated Fridge
- 2. 24" Fulgor Milano Convection Oven
- 3. 24" Fulgor Milano 4 Burner Gas Cooktop
- 4. 24" Faber Cristal Slide-Out Hoodfan
- 5. Blomberg Integrated Dishwasher
- 6. Sink Disposal
- 7. Microwave
- 8. Full Size Washer and Dryer

#### FEATURE LIST:

- 1. 22" Blomberg Integrated Fridge
- 2. 24" Fulgor Milano Convection Oven
- 3. 24" Fulgor Milano 4 Burner Gas Cooktop
- 4. 24" Faber Cristal Slide-Out Hoodfan
- 5. Blomberg Integrated Dishwasher
- 6. Sink Disposal
- 7. Microwave
- 8. Full Size Washer and Dryer