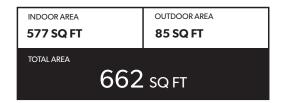

## INDOOR AREA OUTDOOR AREA 535 SQ FT 60 - 130 SQ FT TOTAL AREA 595 - 665 SQ FT

# INDOOR AREA OUTDOOR AREA 535 SQ FT 50 - 75 SQ FT TOTAL AREA 585 - 610 SQ FT

| INDOOR AREA          | OUTDOOR AREA |
|----------------------|--------------|
| 611 SQ FT            | 54 SQ FT     |
| total area 665 sq ft |              |

| INDOOR AREA          | OUTDOOR AREA |  |
|----------------------|--------------|--|
| 595 SQ FT            | 72 SQ FT     |  |
| total area 667 SQ FT |              |  |
| OO7 SQFI             |              |  |