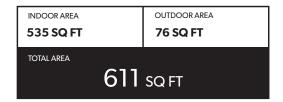

| INDOOR AREA          | OUTDOOR AREA |
|----------------------|--------------|
| 611 SQ FT            | 54 SQ FT     |
| total area 665 sq ft |              |