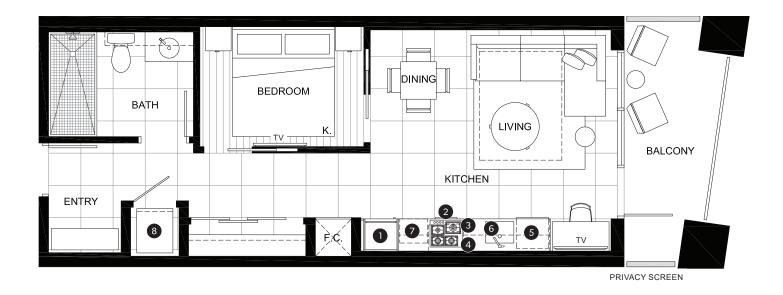

#### FEATURE LIST:

- 1. 22" Blomberg Integrated Fridge
- 2. 24" Fulgor Milano Convection Oven
- 3. 24" Fulgor Milano 4 Burner Gas Cooktop
- 4. 24" Faber Cristal Slide-Out Hoodfan
- 5. Blomberg Integrated Dishwasher
- 6. Sink Disposal
- 7. Microwave
- 8. Full Size Washer and Dryer