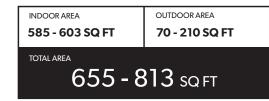

" Fulgor Milano Convection Oven
- 3. 24" Fulgor Milano 4 Burner Gas Cooktop
- 4. 24" Faber Cristal Slide-Out Hoodfan
- 5. Blomberg Integrated Dishwasher
- 6. Sink Disposal
- 7. Microwave
- 8. Full Size Washer and Dryer







#### FEATURE LIST:

- 1. 22" Blomberg Integrated Fridge
- 2. 24" Fulgor Milano Convection Oven
- 3. 24" Fulgor Milano 4 Burner Gas Cooktop
- 4. 24" Faber Cristal Slide-Out Hoodfan
- 5. Blomberg Integrated Dishwasher
- 6. Sink Disposal
- 7. Microwave
- 8. Full Size Washer and Dryer









## FEATURE LIST:

- 1. 22" Blomberg Integrated Fridge
- 2. 24" Fulgor Milano Convection Oven
- 3. 24" Fulgor Milano 4 Burner Gas Cooktop
- 4. 24" Faber Cristal Slide-Out Hoodfan
- 5. Blomberg Integrated Dishwasher
- 6. Sink Disposal
- 7. Microwave
- 8. Full Size Washer and Dryer







#### FEATURE LIST:

- 1. 22" Blomberg Integrated Fridge
- 2. 24" Fulgor Milano Convection Oven
- 3. 24" Fulgor Milano 4 Burner Gas Cooktop
- 4. 24" Faber Cristal Slide-Out Hoodfan
- 5. Blomberg Integrated Dishwasher
- 6. Sink Disposal
- 7. Microwave
- 8. Full Size Washer and Dryer







#### FEATURE LIST:

- 1. 22" Blomberg Integrated Fridge
- 2. 24" Fulgor Milano Convection Oven
- 3. 24" Fulgor Milano 4 Burner Gas Cooktop
- 4. 24" Faber Cristal Slide-Out Hoodfan
- 5. Blomberg Integrated Dishwasher
- 6. Sink Disposal
- 7. Microwave
- 8. Full Size Washer and Dryer







#### FEATURE LIST:

- 1. 22" Blomberg Integrated Fridge
- 2. 24" Fulgor Milano Convection Oven
- 3. 24" Fulgor Milano 4 Burner Gas Cooktop
- 4. 24" Faber Cristal Slide-Out Hoodfan
- 5. Blomberg Integrated Dishwasher
-