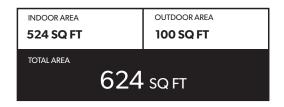

#### FEATURE LIST:

- 1. 22" Blomberg Integrated Fridge
- 2. 24" Fulgor Milano Convection Oven
- 3. 24" Fulgor Milano 4 Burner Gas Cooktop
- 4. 24" Faber Cristal Slide-Out Hoodfan
- 5. Blomberg Integrated Dishwasher
- 6. Sink Disposal
- 7. Microwave
- 8. Full Size Washer and Dryer