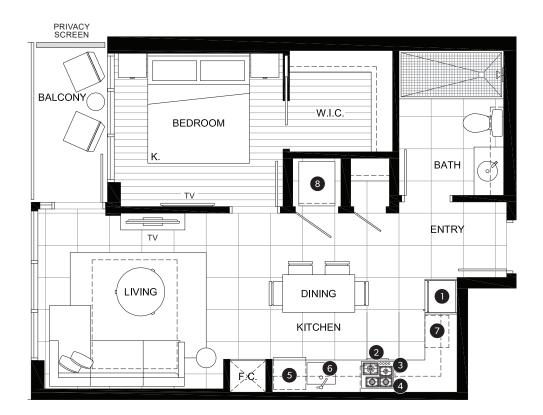

## DELUXE ONE BEDROOM SUITE

## FEATURE LIST:

- 1. 22" Blomberg Integrated Fridge
- 2. 24" Fulgor Milano Convection Oven
- 3. 24" Fulgor Milano 4 Burner Gas Cooktop
- 4. 24" Faber Cristal Slide-Out Hoodfan
- 5. Blomberg Integrated Dishwasher
- 6. Sink Disposal
- 7. Microwave
- 8. Full Size Washer and Dryer