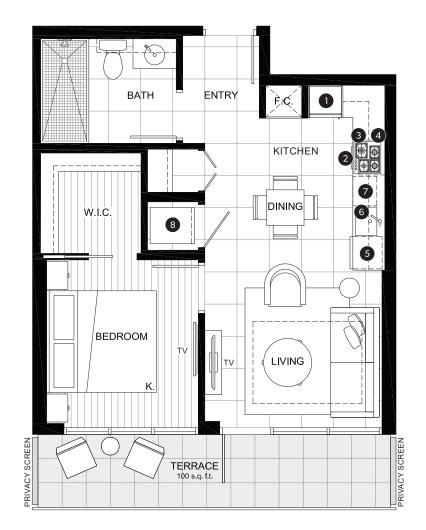

#### FEATURE LIST:

- 1. 22" Blomberg Integrated Fridge
- 2. 24" Fulgor Milano Convection Oven
- 3. 24" Fulgor Milano 4 Burner Gas Cooktop
- 4. 24" Faber Cristal Slide-Out Hoodfan
- 5. Blomberg Integrated Dishwasher
- 6. Sink Disposal
- 7. Microwave
- 8. Full Size Washer and Dryer