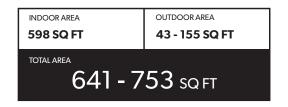

## INDOOR AREA OUTDOOR AREA 535 SQ FT 60 - 130 SQ FT TOTAL AREA 595 - 665 SQ FT

# INDOOR AREA OUTDOOR AREA 535 SQ FT 50 - 75 SQ FT TOTAL AREA 585 - 610 SQ FT

| INDOOR AREA          | OUTDOOR AREA |
|----------------------|--------------|
| 611 SQ FT            | 54 SQ FT     |
| total area 665 sq ft |              |

| INDOOR AREA          | OUTDOOR AREA |  |
|----------------------|--------------|--|
| 595 SQ FT            | 72 SQ FT     |  |
| total area 667 SQ FT |              |  |
| OO7 SQFI             |              |  |