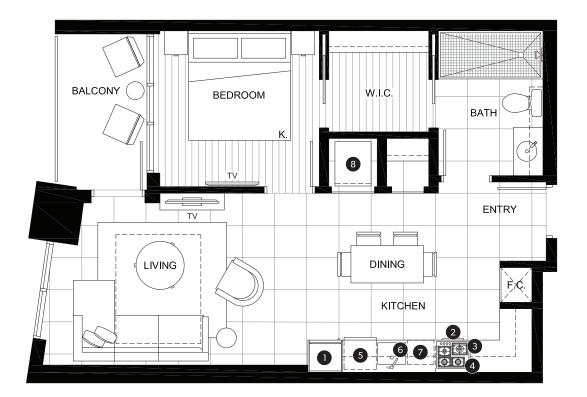

## FEATURE LIST:

- 1. 22" Blomberg Integrated Fridge
- 2. 24" Fulgor Milano Convection Oven
- 3. 24" Fulgor Milano 4 Burner Gas Cooktop
- 4. 24" Faber Cristal Slide-Out Hoodfan
- 5. Blomberg Integrated Dishwasher
- 6. Sink Disposal
- 7. Microwave
- 8. Full Size Washer and Dryer

#### FEATURE LIST:

- 1. 22" Blomberg Integrated Fridge
- 2. 24" Fulgor Milano Convection Oven
- 3. 24" Fulgor Milano 4 Burner Gas Cooktop
- 4. 24" Faber Cristal Slide-Out Hoodfan
- 5. Blomberg Integrated Dishwasher
- 6. Sink Disposal
- 7. Microwave
- 8. Full Size Washer and Dryer