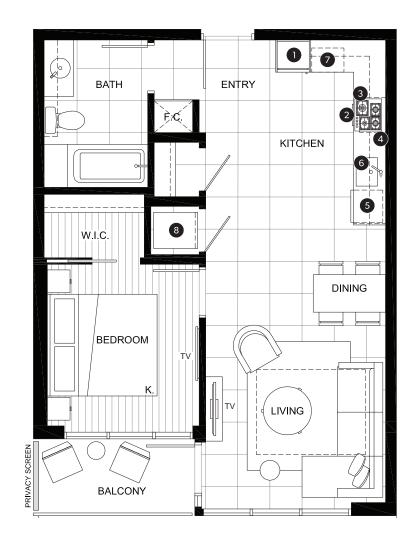

## FEATURE LIST:

- 1. 22" Blomberg Integrated Fridge
- 2. 24" Fulgor Milano Convection Oven
- 3. 24" Fulgor Milano 4 Burner Gas Cooktop
- 4. 24" Faber Cristal Slide-Out Hoodfan
- 5. Blomberg Integrated Dishwasher
- 6. Sink Disposal
- 7. Microwave
- 8. Full Size Washer and Dryer

#### FEATURE LIST:

- 1. 22" Blomberg Integrated Fridge
- 2. 24" Fulgor Milano Convection Oven
- 3. 24" Fulgor Milano 4 Burner Gas Cooktop
- 4. 24" Faber Cristal Slide-Out Hoodfan
- 5. Blomberg Integrated Dishwasher
- 6. Sink Disposal
- 7. Microwave
- 8. Full Size Washer and Dryer