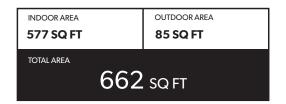

## INDOOR AREA OUTDOOR AREA 535 SQ FT 60 - 130 SQ FT TOTAL AREA 595 - 665 SQ FT

# INDOOR AREA OUTDOOR AREA 535 SQ FT 50 - 75 SQ FT TOTAL AREA 585 - 610 SQ FT

| INDOOR AREA          | OUTDOOR AREA |
|----------------------|--------------|
| 611 SQ FT            | 54 SQ FT     |
| total area 665 sq ft |              |

| INDOOR AREA          | OUTDOOR AREA |  |
|----------------------|--------------|--|
| 595 SQ FT            | 72 SQ FT     |  |
| total area 667 SQ FT |              |  |
| OO7 SQFI             |              |  |