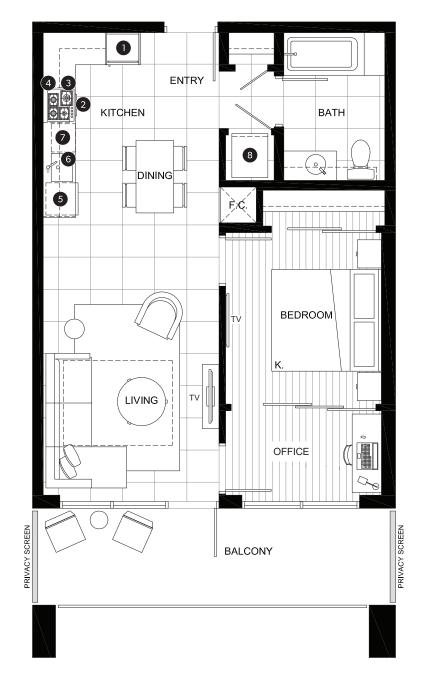

## FEATURE LIST:

- 1. 22" Blomberg Integrated Fridge
- 2. 24" Fulgor Milano Convection Oven
- 3. 24" Fulgor Milano 4 Burner Gas Cooktop
- 4. 24" Faber Cristal Slide-Out Hoodfan
- 5. Blomberg Integrated Dishwasher
- 6. Sink Disposal
- 7. Microwave
- 8. Full Size Washer and Dryer

#### FEATURE LIST:

- 1. 22" Blomberg Integrated Fridge
- 2. 24" Fulgor Milano Convection Oven
- 3. 24" Fulgor Milano 4 Burner Gas Cooktop
- 4. 24" Faber Cristal Slide-Out Hoodfan
- 5. Blomberg Integrated Dishwasher
- 6. Sink Disposal
- 7. Microwave
- 8. Full Size Washer and Dryer

## DELUXE ONE BEDROOM SUITE