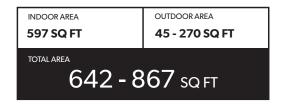

## INDOOR AREA OUTDOOR AREA 535 SQ FT 60 - 130 SQ FT TOTAL AREA 595 - 665 SQ FT

# INDOOR AREA OUTDOOR AREA 535 SQ FT 50 - 75 SQ FT TOTAL AREA 585 - 610 SQ FT

| INDOOR AREA          | OUTDOOR AREA |
|----------------------|--------------|
| 611 SQ FT            | 54 SQ FT     |
| total area 665 sq ft |              |

| INDOOR AREA          | OUTDOOR AREA |  |
|----------------------|--------------|--|
| 595 SQ FT            | 72 SQ FT     |  |
| total area 667 SQ FT |              |  |
| OO7 SQFI             |              |  |