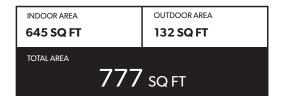

| INDOOR AREA          | OUTDOOR AREA |
|----------------------|--------------|
| 611 SQ FT            | 54 SQ FT     |
| total area 665 sq ft |              |