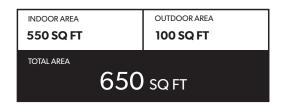

## INDOOR AREA OUTDOOR AREA 535 SQ FT 60 - 130 SQ FT TOTAL AREA 595 - 665 SQ FT

# INDOOR AREA OUTDOOR AREA 535 SQ FT 50 - 75 SQ FT TOTAL AREA 585 - 610 SQ FT