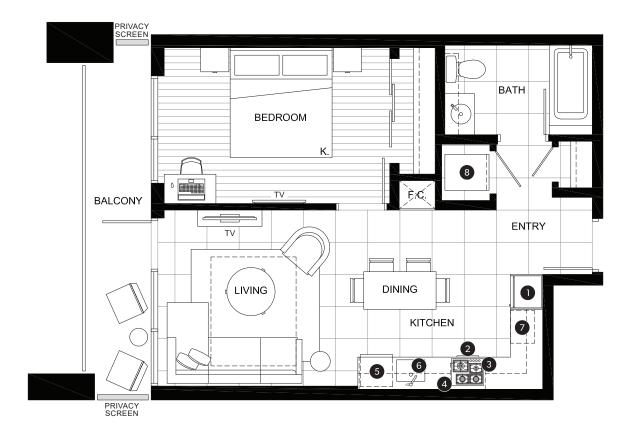

## FEATURE LIST:

- 1. 22" Blomberg Integrated Fridge
- 2. 24" Fulgor Milano Convection Oven
- 3. 24" Fulgor Milano 4 Burner Gas Cooktop
- 4. 24" Faber Cristal Slide-Out Hoodfan
- 5. Blomberg Integrated Dishwasher
- 6. Sink Disposal
- 7. Microwave
- 8. Full Size Washer and Dryer

#### FEATURE LIST:

- 1. 22" Blomberg Integrated Fridge
- 2. 24" Fulgor Milano Convection Oven
- 3. 24" Fulgor Milano 4 Burner Gas Cooktop
- 4. 24" Faber Cristal Slide-Out Hoodfan
- 5. Blomberg Integrated Dishwasher
- 6. Sink Disposal
- 7. Microwave
- 8. Full Size Washer and Dryer