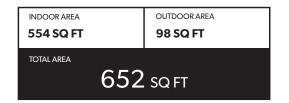

. 24" Faber Cristal Slide-Out Hoodfan
- 5. Blomberg Integrated Dishwasher
- 6. Sink Disposal
- 7. Microwave
- 8. Full Size Washer and Dryer



# INDOOR AREA OUTDOOR AREA 535 SQ FT 50 - 75 SQ FT TOTAL AREA 585 - 610 SQ FT



#### FEATURE LIST:

- 1. 22" Blomberg Integrated Fridge
- 2. 24" Fulgor Milano Convection Oven
- 3. 24" Fulgor Milano 4 Burner Gas Cooktop
- 4. 24" Faber Cristal Slide-Out Hoodfan
- 5. Blomberg Integrated Dishwasher
- 6. Sink Disposal
- 7. Microwave
- 8. Full Size Washer and Dryer







#### FEATURE LIST:

- 1. 22" Blomberg Integrated Fridge
- 2. 24" Fulgor Milano Convection Oven
- 3. 24" Fulgor Milano 4 Burner Gas Cooktop
- 4. 24" Faber Cristal Slide-Out Hoodfan
- 5. Blomberg Integrated Dishwasher
- 6. Sink Disposal
- 7. Microwave
- 8. Full Size Washer and Dryer









#### FEATURE LIST:

- 1. 22" Blomberg Integrated Fridge
- 2. 24" Fulgor Milano Convection Oven
- 3. 24" Fulgor Milano 4 Burner Gas Cooktop
- 4. 24" Faber Cristal Slide-Out Hoodfan
- 5. Blomberg Integrated Dishwasher
- 6. Sink Disposal
- 7. Microwave
- 8. Full Size Washer and Dryer







#### FEATURE LIST:

- 1. 22" Blomberg Integrated Fridge
- 2. 24" Fulgor Milano Convection Oven
- 3. 24" Fulgor Milano 4 Burner Gas Cooktop
- 4. 24" Faber Cristal Slide-Out Hoodfan
- 5. Blomberg Integrated Dishwasher
- 6. Sink Disposal
- 7. Microwave
- 8. Full Size Washer and Dryer

## S E A T T L E South Lake Union

## DELUXE ONE BEDROOM SUITE





#### FEATURE LIST:

- 1. 22" Blomberg Integrated Fridge
- 2. 24" Fulgor Milano Convection Oven
- 3. 24" Fulgor Milano 4 Burner Gas Cooktop
- 4. 24" Faber Cr