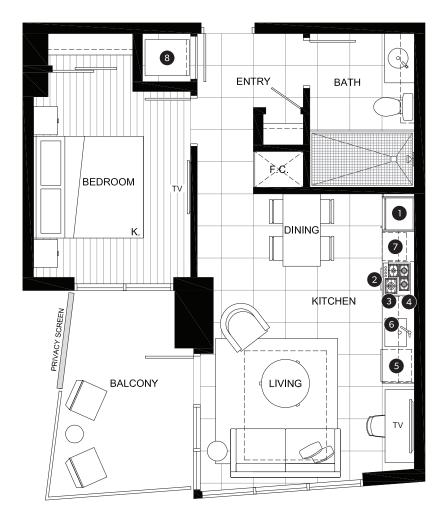

#### FEATURE LIST:

- 1. 22" Blomberg Integrated Fridge
- 2. 24" Fulgor Milano Convection Oven
- 3. 24" Fulgor Milano 4 Burner Gas Cooktop
- 4. 24" Faber Cristal Slide-Out Hoodfan
- 5. Blomberg Integrated Dishwasher
- 6. Sink Disposal
- 7. Microwave
- 8. Full Size Washer and Dryer