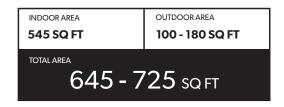

" Fulgor Milano Convection Oven
- 3. 24" Fulgor Milano 4 Burner Gas Cooktop
- 4. 24" Faber Cristal Slide-Out Hoodfan
- 5. Blomberg Integrated Dishwasher
- 6. Sink Disposal
- 7. Microwave
- 8. Full Size Washer and Dryer









## FEATURE LIST:

- 1. 22" Blomberg Integrated Fridge
- 2. 24" Fulgor Milano Convection Oven
- 3. 24" Fulgor Milano 4 Burner Gas Cooktop
- 4. 24" Faber Cristal Slide-Out Hoodfan
- 5. Blomberg Integrated Dishwasher
- 6. Sink Disposal
- 7. Microwave
- 8. Full Size Washer and Dryer







#### FEATURE LIST:

- 1. 22" Blomberg Integrated Fridge
- 2. 24" Fulgor Milano Convection Oven
- 3. 24" Fulgor Milano 4 Burner Gas Cooktop
- 4. 24" Faber Cristal Slide-Out Hoodfan
- 5. Blomberg Integrated Dishwasher
- 6. Sink Disposal
- 7. Microwave
- 8. Full Size Washer and Dryer







#### FEATURE LIST:

- 1. 22" Blomberg Integrated Fridge
- 2. 24" Fulgor Milano Convection Oven
- 3. 24" Fulgor Milano 4 Burner Gas Cooktop
- 4. 24" Faber Cristal Slide-Out Hoodfan
- 5. Blomberg Integrated Dishwasher
- 6. Sink Disposal
- 7. Microwave
- 8. Full Size Washer and Dryer







#### FEATURE LIST:

- 1. 22" Blomberg Integrated Fridge
- 2. 24" Fulgor Milano Convection Oven
- 3. 24" Fulgor Milano 4 Burner Gas Cooktop
- 4. 24" Faber Cristal Slide-Out Hoodfan
- 5. Blomberg Integrated Dishwasher
- 6. Sink Disposal
- 7. Microwave
- 8. Full Size Washer and Dryer







#### FEATURE LIST:

- 1. 22" Blomberg Integrated Fridge
- 2. 24" Fulgor Milano Convection Oven
- 3. 24" Fulgor Milano 4 Burner Gas Cooktop
- 4. 24" Faber Cristal Slide-Out Hoodfan
- 5. Blomberg Integrated Dishwasher
-