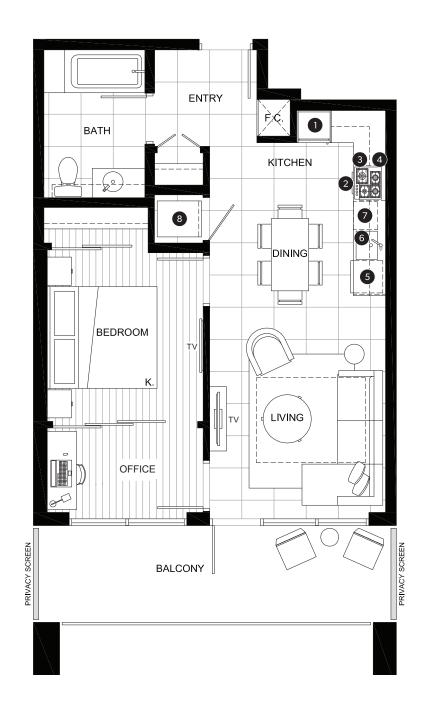

## FEATURE LIST:

- 1. 22" Blomberg Integrated Fridge
- 2. 24" Fulgor Milano Convection Oven
- 3. 24" Fulgor Milano 4 Burner Gas Cooktop
- 4. 24" Faber Cristal Slide-Out Hoodfan
- 5. Blomberg Integrated Dishwasher
- 6. Sink Disposal
- 7. Microwave
- 8. Full Size Washer and Dryer

#### FEATURE LIST:

- 1. 22" Blomberg Integrated Fridge
- 2. 24" Fulgor Milano Convection Oven
- 3. 24" Fulgor Milano 4 Burner Gas Cooktop
- 4. 24" Faber Cristal Slide-Out Hoodfan
- 5. Blomberg Integrated Dishwasher
- 6. Sink Disposal
- 7. Microwave
- 8. Full Size Washer and Dryer

## DELUXE ONE BEDROOM SUITE