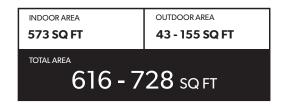

ink Disposal
- 7. Microwave
- 8. Full Size Washer and Dryer



| INDOOR AREA          | OUTDOOR AREA |
|----------------------|--------------|
| 611 SQ FT            | 54 SQ FT     |
| total area 665 sq ft |              |



#### FEATURE LIST:

- 1. 22" Blomberg Integrated Fridge
- 2. 24" Fulgor Milano Convection Oven
- 3. 24" Fulgor Milano 4 Burner Gas Cooktop
- 4. 24" Faber Cristal Slide-Out Hoodfan
- 5. Blomberg Integrated Dishwasher
- 6. Sink Disposal
- 7. Microwave
- 8. Full Size Washer and Dryer







#### FEATURE LIST:

- 1. 22" Blomberg Integrated Fridge
- 2. 24" Fulgor Milano Convection Oven
- 3. 24" Fulgor Milano 4 Burner Gas Cooktop
- 4. 24" Faber Cristal Slide-Out Hoodfan
- 5. Blomberg Integrated Dishwasher
- 6. Sink Disposal
- 7. Microwave
- 8. Full Size Washer and Dryer







#### FEATURE LIST:

- 1. 22" Blomberg Integrated Fridge
- 2. 24" Fulgor Milano Convection Oven
- 3. 24" Fulgor Milano 4 Burner Gas Cooktop
- 4. 24" Faber Cristal Slide-Out Hoodfan
- 5. Blomberg Integrated Dishwasher
- 6. Sink Disposal
- 7. Microwave
- 8. Full Size Washer and Dryer







#### FEATURE LIST:

- 1. 22" Blomberg Integrated Fridge
- 2. 24" Fulgor Milano Convection Oven
- 3. 24" Fulgor Milano 4 Burner Gas Cooktop
- 4. 24" Faber Cristal Slide-Out Hoodfan
- 5. Blomberg Integrated Dishwasher
- 6. Sink Disposal
- 7. Microwave
- 8. Full Size Washer and Dryer







#### FEATURE LIST:

- 1. 22" Blomberg Integrated Fridge
- 2. 24" Fulgor Milano Convection Oven
- 3. 24" Fulgor Milano 4 Burner Gas Cooktop
- 4. 24" Faber Cristal Slide-Out Hoodfan
- 5. Blomberg Integrated Dishwasher
-