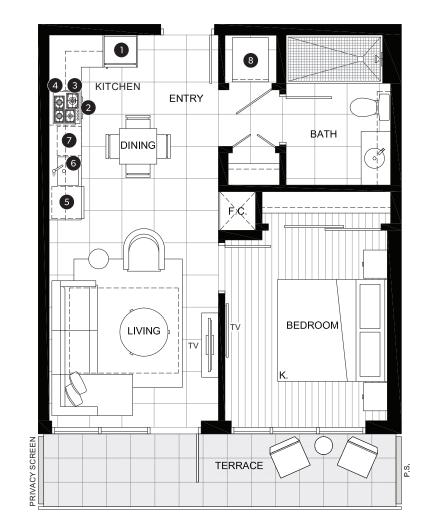

## FEATURE LIST:

- 1. 22" Blomberg Integrated Fridge
- 2. 24" Fulgor Milano Convection Oven
- 3. 24" Fulgor Milano 4 Burner Gas Cooktop
- 4. 24" Faber Cristal Slide-Out Hoodfan
- 5. Blomberg Integrated Dishwasher
- 6. Sink Disposal
- 7. Microwave
- 8. Full Size Washer and Dryer

#### FEATURE LIST:

- 1. 22" Blomberg Integrated Fridge
- 2. 24" Fulgor Milano Convection Oven
- 3. 24" Fulgor Milano 4 Burner Gas Cooktop
- 4. 24" Faber Cristal Slide-Out Hoodfan
- 5. Blomberg Integrated Dishwasher
- 6. Sink Disposal
- 7. Microwave
- 8. Full Size Washer and Dryer