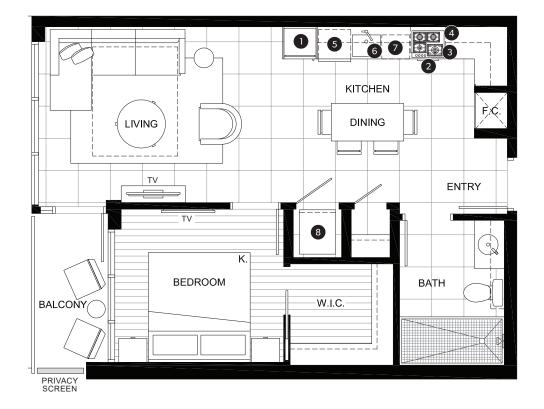

## FEATURE LIST:

- 1. 22" Blomberg Integrated Fridge
- 2. 24" Fulgor Milano Convection Oven
- 3. 24" Fulgor Milano 4 Burner Gas Cooktop
- 4. 24" Faber Cristal Slide-Out Hoodfan
- 5. Blomberg Integrated Dishwasher
- 6. Sink Disposal
- 7. Microwave
- 8. Full Size Washer and Dryer