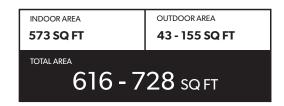

" Fulgor Milano Convection Oven
- 3. 24" Fulgor Milano 4 Burner Gas Cooktop
- 4. 24" Faber Cristal Slide-Out Hoodfan
- 5. Blomberg Integrated Dishwasher
- 6. Sink Disposal
- 7. Microwave
- 8. Full Size Washer and Dryer







#### FEATURE LIST:

- 1. 22" Blomberg Integrated Fridge
- 2. 24" Fulgor Milano Convection Oven
- 3. 24" Fulgor Milano 4 Burner Gas Cooktop
- 4. 24" Faber Cristal Slide-Out Hoodfan
- 5. Blomberg Integrated Dishwasher
- 6. Sink Disposal
- 7. Microwave
- 8. Full Size Washer and Dryer







#### FEATURE LIST:

- 1. 22" Blomberg Integrated Fridge
- 2. 24" Fulgor Milano Convection Oven
- 3. 24" Fulgor Milano 4 Burner Gas Cooktop
- 4. 24" Faber Cristal Slide-Out Hoodfan
- 5. Blomberg Integrated Dishwasher
- 6. Sink Disposal
- 7. Microwave
- 8. Full Size Washer and Dryer







#### FEATURE LIST:

- 1. 22" Blomberg Integrated Fridge
- 2. 24" Fulgor Milano Convection Oven
- 3. 24" Fulgor Milano 4 Burner Gas Cooktop
- 4. 24" Faber Cristal Slide-Out Hoodfan
- 5. Blomberg Integrated Dishwasher
- 6. Sink Disposal
- 7. Microwave
- 8. Full Size Washer and Dryer







#### FEATURE LIST:

- 1. 22" Blomberg Integrated Fridge
- 2. 24" Fulgor Milano Convection Oven
- 3. 24" Fulgor Milano 4 Burner Gas Cooktop
- 4. 24" Faber Cristal Slide-Out Hoodfan
- 5. Blomberg Integrated Dishwasher
- 6. Sink Disposal
- 7. Microwave
- 8. Full Size Washer and Dryer









#### FEATURE LIST:

- 1. 22" Blomberg Integrated Fridge
- 2. 24" Fulgor Milano Convection Oven
- 3. 24" Fulgor Milano 4 Burner Gas Cooktop
- 4. 24" Faber Cristal Slide-Out Hoodfan
- 5. Blomberg Integrated Dishwasher