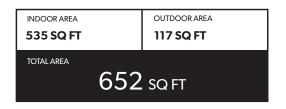

## INDOOR AREA OUTDOOR AREA 535 SQ FT 60 - 130 SQ FT TOTAL AREA 595 - 665 SQ FT



## FEATURE LIST:

- 1. 22" Blomberg Integrated Fridge
- 2. 24" Fulgor Milano Convection Oven
- 3. 24" Fulgor Milano 4 Burner Gas Cooktop
- 4. 24" Faber Cristal Slide-Out Hoodfan
- 5. Blomberg Integrated Dishwasher
- 6. Sink Disposal
- 7. Microwave
- 8. Full Size Washer and Dryer







## FEATURE LIST:

- 1. 22" Blomberg Integrated Fridge
- 2. 24" Fulgor Milano Convection Oven
- 3. 24" Fulgor Milano 4 Burner Gas Cooktop
- 4. 24" Faber Cristal Slide-Out Hoodfan
- 5. Blomberg Integrated Dishwasher
- 6. Sink Disposal
- 7. Microwave
- 8. Full Size Washer and Dryer



# INDOOR AREA OUTDOOR AREA 535 SQ FT 50 - 75 SQ FT TOTAL AREA 585 - 610 SQ FT



#### FEATURE LIST:

- 1. 22" Blomberg Integrated Fridge
- 2. 24" Fulgor Milano Convection Oven
- 3. 24" Fulgor Milano 4 Burner Gas Cooktop
- 4. 24" Faber Cristal Slide-Out Hoodfan
- 5. Blomberg Integrated Dishwasher
- 6. Sink Disposal
- 7. Microwave
- 8. Full Size Washer and Dryer







#### FEATURE LIST:

- 1. 22" Blomberg Integrated Fridge
- 2. 24" Fulgor Milano Convection Oven
- 3. 24" Fulgor Milano 4 Burner Gas Cooktop
- 4.