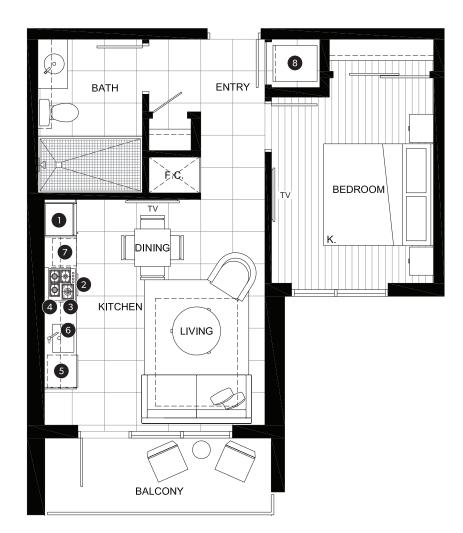

## FEATURE LIST:

- 1. 22" Blomberg Integrated Fridge
- 2. 24" Fulgor Milano Convection Oven
- 3. 24" Fulgor Milano 4 Burner Gas Cooktop
- 4. 24" Faber Cristal Slide-Out Hoodfan
- 5. Blomberg Integrated Dishwasher
- 6. Sink Disposal
- 7. Microwave
- 8. Full Size Washer and Dryer

#### FEATURE LIST:

- 1. 22" Blomberg Integrated Fridge
- 2. 24" Fulgor Milano Convection Oven
- 3. 24" Fulgor Milano 4 Burner Gas Cooktop
- 4. 24" Faber Cristal Slide-Out Hoodfan
- 5. Blomberg Integrated Dishwasher
- 6. Sink Disposal
- 7. Microwave
- 8. Full Size Washer and Dryer