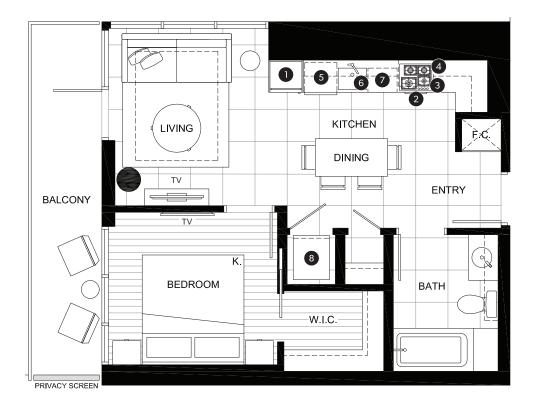

## DELUXE ONE BEDROOM SUITE

## FEATURE LIST:

- 1. 22" Blomberg Integrated Fridge
- 2. 24" Fulgor Milano Convection Oven
- 3. 24" Fulgor Milano 4 Burner Gas Cooktop
- 4. 24" Faber Cristal Slide-Out Hoodfan
- 5. Blomberg Integrated Dishwasher
- 6. Sink Disposal
- 7. Microwave
- 8. Full Size Washer and Dryer