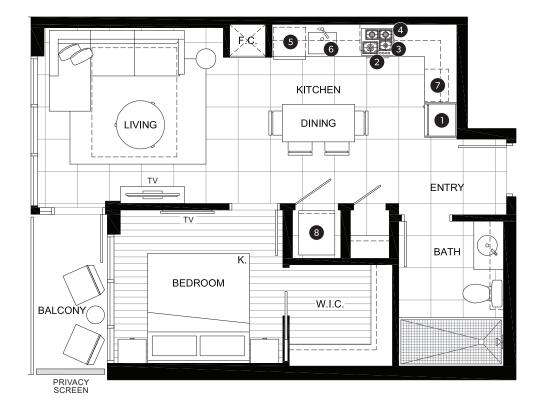

#### FEATURE LIST:

- 1. 22" Blomberg Integrated Fridge
- 2. 24" Fulgor Milano Convection Oven
- 3. 24" Fulgor Milano 4 Burner Gas Cooktop
- 4. 24" Faber Cristal Slide-Out Hoodfan
- 5. Blomberg Integrated Dishwasher
- 6. Sink Disposal
- 7. Microwave
- 8. Full Size Washer and Dryer