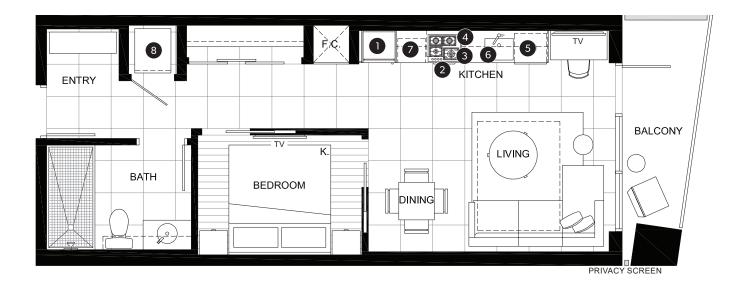

## FEATURE LIST:

- 1. 22" Blomberg Integrated Fridge
- 2. 24" Fulgor Milano Convection Oven
- 3. 24" Fulgor Milano 4 Burner Gas Cooktop
- 4. 24" Faber Cristal Slide-Out Hoodfan
- 5. Blomberg Integrated Dishwasher
- 6. Sink Disposal
- 7. Microwave
- 8. Full Size Washer and Dryer