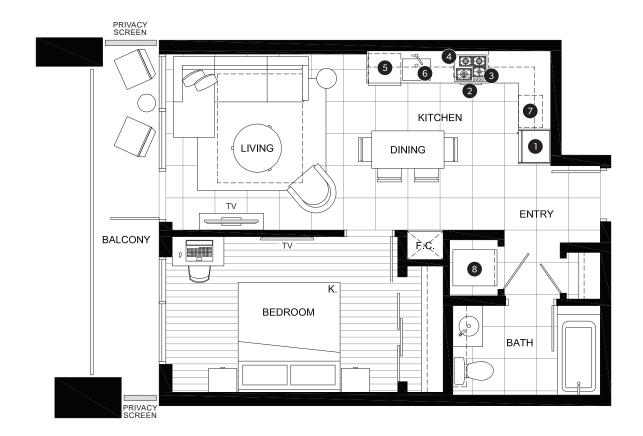

## FEATURE LIST:

- 1. 22" Blomberg Integrated Fridge
- 2. 24" Fulgor Milano Convection Oven
- 3. 24" Fulgor Milano 4 Burner Gas Cooktop
- 4. 24" Faber Cristal Slide-Out Hoodfan
- 5. Blomberg Integrated Dishwasher
- 6. Sink Disposal
- 7. Microwave
- 8. Full Size Washer and Dryer

#### FEATURE LIST:

- 1. 22" Blomberg Integrated Fridge
- 2. 24" Fulgor Milano Convection Oven
- 3. 24" Fulgor Milano 4 Burner Gas Cooktop
- 4. 24" Faber Cristal Slide-Out Hoodfan
- 5. Blomberg Integrated Dishwasher
- 6. Sink Disposal
- 7. Microwave
- 8. Full Size Washer and Dryer