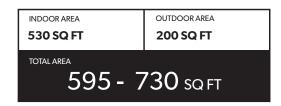

## INDOOR AREA OUTDOOR AREA 535 SQ FT 60 - 130 SQ FT TOTAL AREA 595 - 665 SQ FT

# INDOOR AREA OUTDOOR AREA 535 SQ FT 50 - 75 SQ FT TOTAL AREA 585 - 610 SQ FT

| INDOOR AREA          | OUTDOOR AREA |
|----------------------|--------------|
| 611 SQ FT            | 54 SQ FT     |
| total area 665 sq ft |              |

| INDOOR AREA          | OUTDOOR AREA |  |
|----------------------|--------------|--|
| 595 SQ FT            | 72 SQ FT     |  |
| total area 667 SQ FT |              |  |
| OO7 SQFI             |              |  |