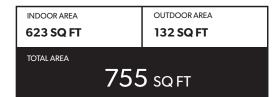

## INDOOR AREA OUTDOOR AREA 535 SQ FT 60 - 130 SQ FT TOTAL AREA 595 - 665 SQ FT

# INDOOR AREA OUTDOOR AREA 535 SQ FT 50 - 75 SQ FT TOTAL AREA 585 - 610 SQ FT

| INDOOR AREA          | OUTDOOR AREA |
|----------------------|--------------|
| 611 SQ FT            | 54 SQ FT     |
| total area 665 sq ft |              |

| INDOOR AREA          | OUTDOOR AREA |  |
|----------------------|--------------|--|
| 595 SQ FT            | 72 SQ FT     |  |
| total area 667 SQ FT |              |  |
| OO7 SQFI             |              |  |