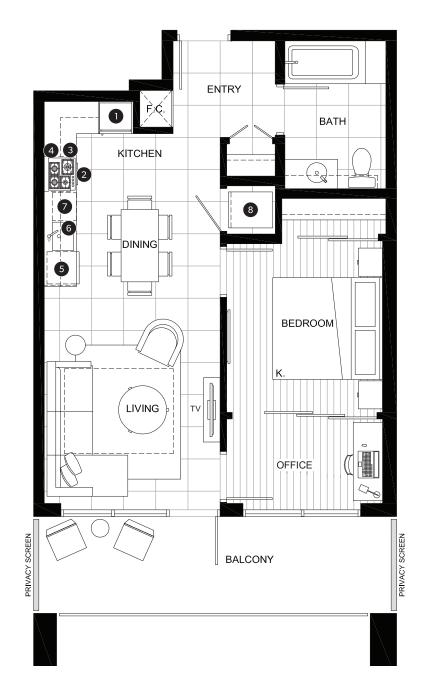

## FEATURE LIST:

- 1. 22" Blomberg Integrated Fridge
- 2. 24" Fulgor Milano Convection Oven
- 3. 24" Fulgor Milano 4 Burner Gas Cooktop
- 4. 24" Faber Cristal Slide-Out Hoodfan
- 5. Blomberg Integrated Dishwasher
- 6. Sink Disposal
- 7. Microwave
- 8. Full Size Washer and Dryer

#### FEATURE LIST:

- 1. 22" Blomberg Integrated Fridge
- 2. 24" Fulgor Milano Convection Oven
- 3. 24" Fulgor Milano 4 Burner Gas Cooktop
- 4. 24" Faber Cristal Slide-Out Hoodfan
- 5. Blomberg Integrated Dishwasher
- 6. Sink Disposal
- 7. Microwave
- 8. Full Size Washer and Dryer

## DELUXE ONE BEDROOM SUITE