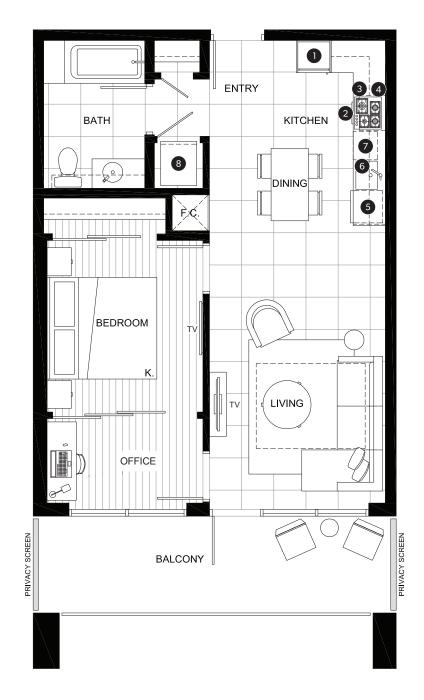

#### FEATURE LIST:

- 1. 22" Blomberg Integrated Fridge
- 2. 24" Fulgor Milano Convection Oven
- 3. 24" Fulgor Milano 4 Burner Gas Cooktop
- 4. 24" Faber Cristal Slide-Out Hoodfan
- 5. Blomberg Integrated Dishwasher
- 6. Sink Disposal
- 7. Microwave
- 8. Full Size Washer and Dryer