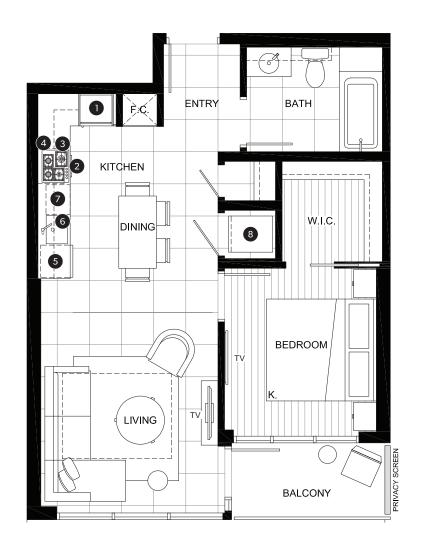

## FEATURE LIST:

- 1. 22" Blomberg Integrated Fridge
- 2. 24" Fulgor Milano Convection Oven
- 3. 24" Fulgor Milano 4 Burner Gas Cooktop
- 4. 24" Faber Cristal Slide-Out Hoodfan
- 5. Blomberg Integrated Dishwasher
- 6. Sink Disposal
- 7. Microwave
- 8. Full Size Washer and Dryer

#### FEATURE LIST:

- 1. 22" Blomberg Integrated Fridge
- 2. 24" Fulgor Milano Convection Oven
- 3. 24" Fulgor Milano 4 Burner Gas Cooktop
- 4. 24" Faber Cristal Slide-Out Hoodfan
- 5. Blomberg Integrated Dishwasher
- 6. Sink Disposal
- 7. Microwave
- 8. Full Size Washer and Dryer