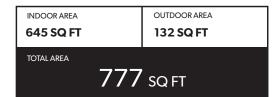

| INDOOR AREA          | OUTDOOR AREA |
|----------------------|--------------|
| 611 SQ FT            | 54 SQ FT     |
| total area 665 sq ft |              |

| INDOOR AREA          | OUTDOOR AREA |  |
|----------------------|--------------|--|
| 595 SQ FT            | 72 SQ FT     |  |
| total area 667 SQ FT |              |  |
| OO7 SQFI             |              |  |