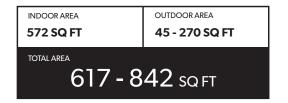

## INDOOR AREA OUTDOOR AREA 535 SQ FT 60 - 130 SQ FT TOTAL AREA 595 - 665 SQ FT

# INDOOR AREA OUTDOOR AREA 535 SQ FT 50 - 75 SQ FT TOTAL AREA 585 - 610 SQ FT

| INDOOR AREA          | OUTDOOR AREA |
|----------------------|--------------|
| 611 SQ FT            | 54 SQ FT     |
| total area 665 sq ft |              |

| INDOOR AREA          | OUTDOOR AREA |  |
|----------------------|--------------|--|
| 595 SQ FT            | 72 SQ FT     |  |
| total area 667 SQ FT |              |  |
| OO7 SQFI             |              |  |