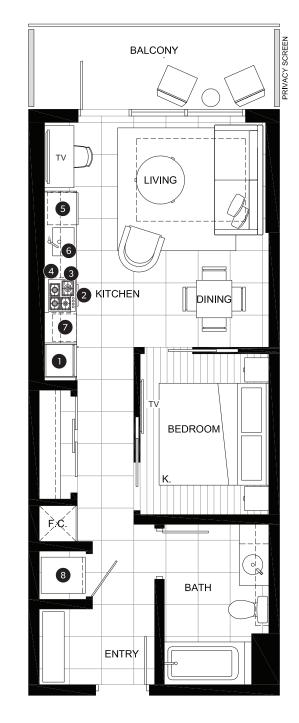

## FEATURE LIST:

- 1. 22" Blomberg Integrated Fridge
- 2. 24" Fulgor Milano Convection Oven
- 3. 24" Fulgor Milano 4 Burner Gas Cooktop
- 4. 24" Faber Cristal Slide-Out Hoodfan
- 5. Blomberg Integrated Dishwasher
- 6. Sink Disposal
- 7. Microwave
- 8. Full Size Washer and Dryer

#### FEATURE LIST:

- 1. 22" Blomberg Integrated Fridge
- 2. 24" Fulgor Milano Convection Oven
- 3. 24" Fulgor Milano 4 Burner Gas Cooktop
- 4. 24" Faber Cristal Slide-Out Hoodfan
- 5. Blomberg Integrated Dishwasher
- 6. Sink Disposal
- 7. Microwave
- 8. Full Size Washer and Dryer