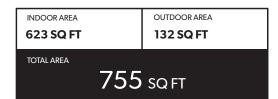

## INDOOR AREA OUTDOOR AREA 535 SQ FT 60 - 130 SQ FT TOTAL AREA 595 - 665 SQ FT

# INDOOR AREA OUTDOOR AREA 535 SQ FT 50 - 75 SQ FT TOTAL AREA 585 - 610 SQ FT

| INDOOR AREA          | OUTDOOR AREA |
|----------------------|--------------|
| 611 SQ FT            | 54 SQ FT     |
| total area 665 sq ft |              |

| INDOOR AREA          | OUTDOOR AREA |  |
|----------------------|--------------|--|
| 595 SQ FT            | 72 SQ FT     |  |
| total area 667 SQ FT |              |  |
| OO7 SQFI             |              |  |