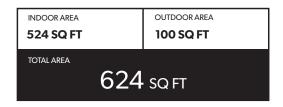

## FEATURE LIST:

- 1. 22" Blomberg Integrated Fridge
- 2. 24" Fulgor Milano Convection Oven
- 3. 24" Fulgor Milano 4 Burner Gas Cooktop
- 4. 24" Faber Cristal Slide-Out Hoodfan
- 5. Blomberg Integrated Dishwasher
- 6. Sink Disposal
- 7. Microwave
- 8. Full Size Washer and Dryer