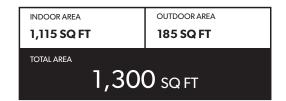

# **TWO BEDROOM SUITE**

## FEATURE LIST:

- 1. 30" Blomberg Refrigerator
- 2. 30" Fulgor-Milano Gas Cook Top
- 3. 30" Faber Hood
- 4. 30" Fulgor-Miano Oven

- 5. 24" Blomberg Dishwasher
- 6. 24" Panasonic Microwave
- 7. GE Full Size Washer & Dryer