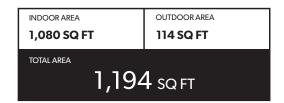

# **TWO BEDROOM SUITE**

## FEATURE LIST:

- 1. 30" Blomberg Refrigerator
- 2. 30" Fulgor-Milano Gas Cook Top
- 3. 30" Faber Hood
- 4. 30" Fulgor-Miano Oven

- 5. 24" Blomberg Dishwasher
- 6. 24" Panasonic Microwave
- 7. GE Full Size Washer & Dryer