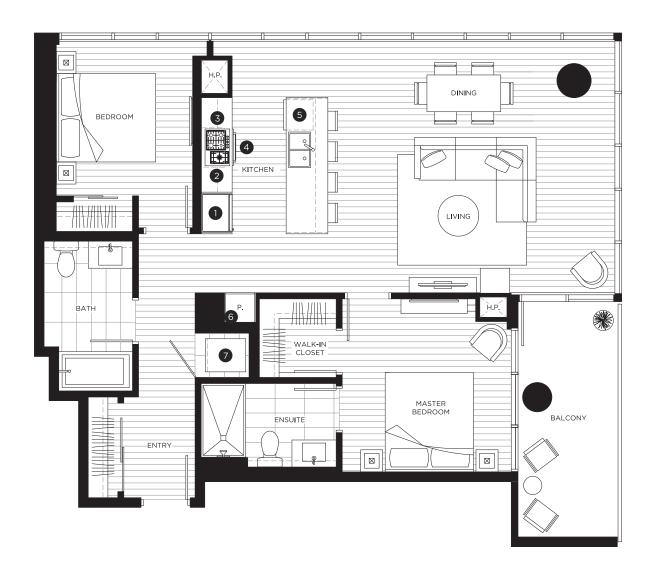

# **TWO BEDROOM SUITE**

## FEATURE LIST:

- 1. 30" Blomberg Refrigerator
- 2. 30" Fulgor-Milano Gas Cook Top
- 3. 30" Faber Hood
- 4. 30" Fulgor-Miano Oven

- 5. 24" Blomberg Dishwasher
- 6. 24" Panasonic Microwave
- 7. GE Full Size Washer & Dryer