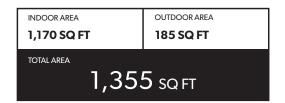

# **TWO BEDROOM SUITE**

## FEATURE LIST:

- 1. 30" Blomberg Refrigerator
- 2. 30" Fulgor-Milano Gas Cook Top
- 3. 30" Faber Hood
- 4. 30" Fulgor-Miano Oven

- 5. 24" Blomberg Dishwasher
- 6. 24" Panasonic Microwave
- 7. GE Full Size Washer & Dryer