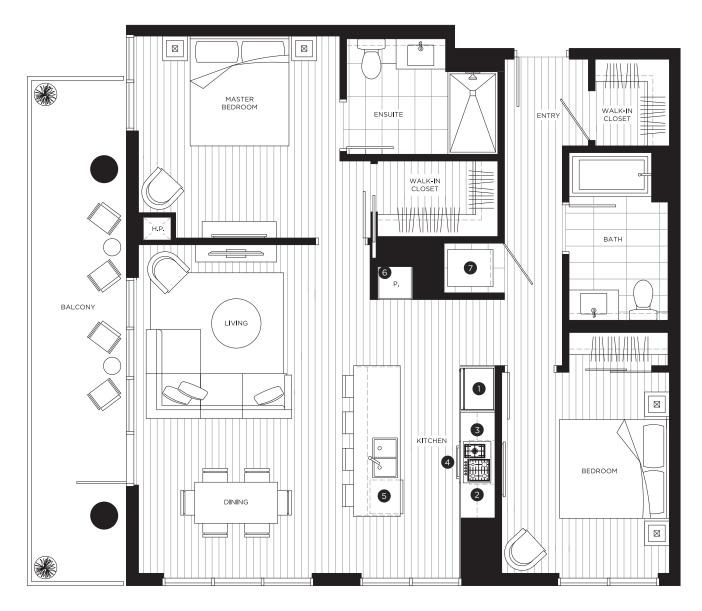

# **TWO BEDROOM SUITE**

## FEATURE LIST:

- 1. 30" Blomberg Refrigerator
- 2. 30" Fulgor-Milano Gas Cook Top
- 3. 30" Faber Hood
- 4. 30" Fulgor-Miano Oven

- 5. 24" Blomberg Dishwasher
- 6. 24" Panasonic Microwave
- 7. GE Full Size Washer & Dryer