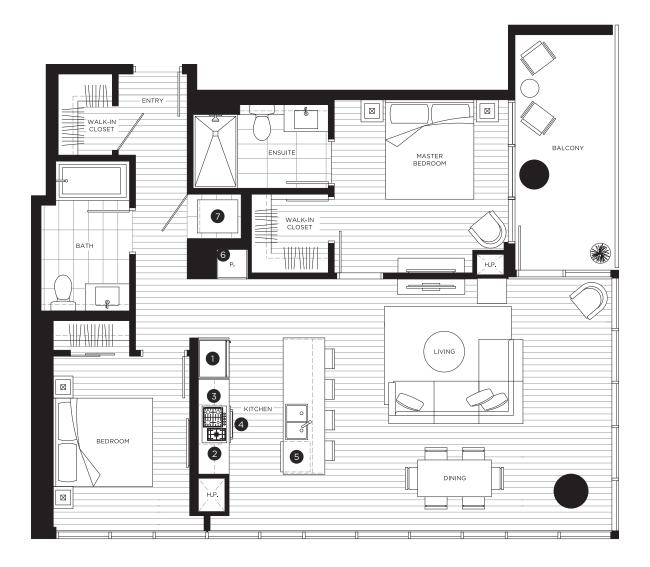

# **EXECUTIVE TWO BEDROOM CORNER SUITE**

## FEATURE LIST:

- 1. 30" Blomberg Refrigerator
- 2. 30" Fulgor-Milano Gas Cook Top
- 3. 30" Faber Hood
- 4. 30" Fulgor-Miano Oven

- 5. 24" Blomberg Dishwasher
- 6. 24" Panasonic Microwave
- 7. GE Full Size Washer & Dryer