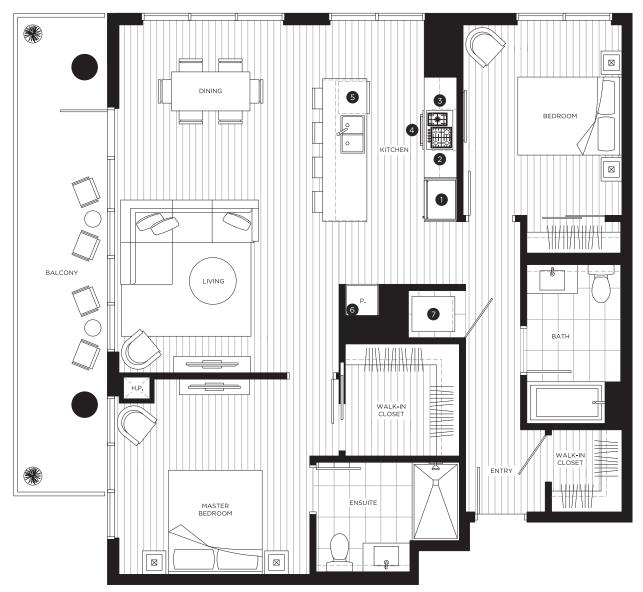

# **EXECUTIVE TWO BEDROOM CORNER SUITE**

## FEATURE LIST:

- 1. 30" Blomberg Refrigerator
- 2. 30" Fulgor-Milano Gas Cook Top
- 3. 30" Faber Hood
- 4. 30" Fulgor-Miano Oven

- 5. 24" Blomberg Dishwasher
- 6. 24" Panasonic Microwave
- 7. GE Full Size Washer & Dryer