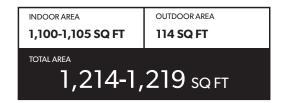

# **TWO BEDROOM SUITE**

## FEATURE LIST:

- 1. 30" Blomberg Refrigerator
- 2. 30" Fulgor-Milano Gas Cook Top
- 3. 30" Faber Hood
- 4. 30" Fulgor-Miano Oven

- 5. 24" Blomberg Dishwasher
- 6. 24" Panasonic Microwave
- 7. GE Full Size Washer & Dryer