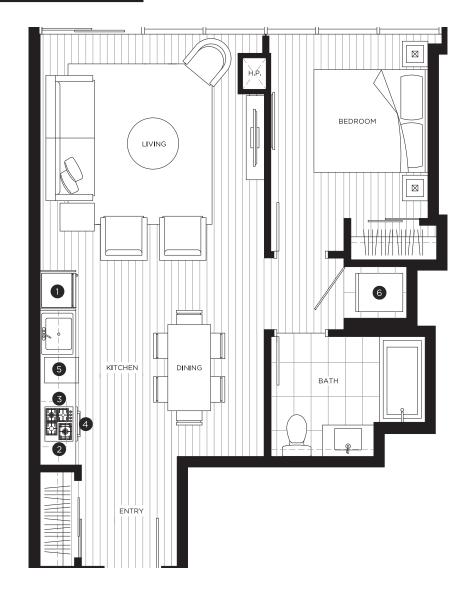

## **FEATURE LIST:**

- 1. 24" Blomberg Refrigerator
- 2. 24" Fulgor-Milano Gas Cook Top
- 3. 24" Haier Combo Hood + Micro

- 4. 24" Fulgor-Miano Oven
- 5. 18" Blomberg Dishwasher
- 6. GE Full Size Washer & Dryer