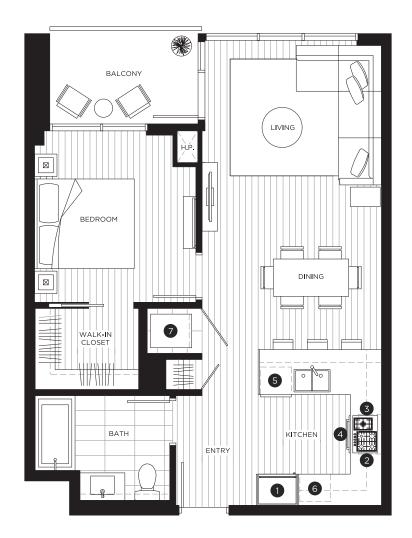

# **DELUXE ONE BEDROOM SUITE**

TOTAL AREA

710 sq ft

## FEATURE LIST:

- 1. 30" Blomberg Refrigerator
- 2. 30" Fulgor-Milano Gas Cook Top
- 3. 30" Faber Hood
- 4. 30" Fulgor-Miano Oven

- 5. 24" Blomberg Dishwasher
- 6. 24" Panasonic Microwave
- 7. GE Full Size Washer & Dryer