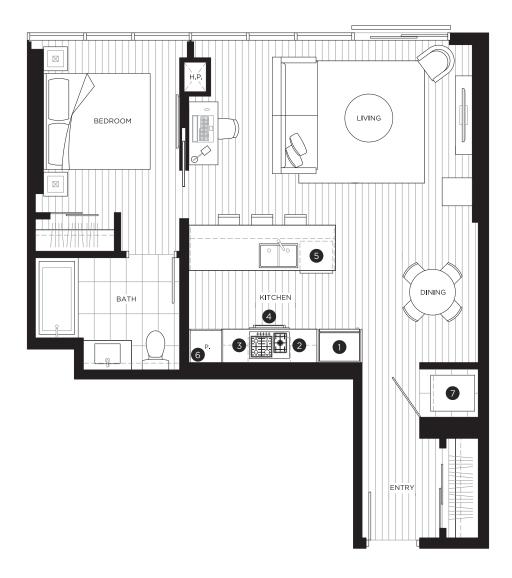

# **ONE BEDROOM SUITE**

## **FEATURE LIST:**

- 1. 24" Blomberg Refrigerator
- 2. 24" Fulgor-Milano Gas Cook Top
- 3. 24" Haier Combo Hood + Micro

- 4. 24" Fulgor-Miano Oven
- 5. 18" Blomberg Dishwasher
- 6. GE Full Size Washer & Dryer