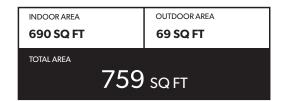

## **ONE BEDROOM SUITE**





## **FEATURE LIST:**

- 1. 30" Blomberg Refrigerator
- 2. 30" Fulgor-Milano Gas Cook Top
- 3. 30" Faber Hood
- 4. 30" Fulgor-Miano Oven

- 5. 24" Blomberg Dishwasher
- 6. 24" Panasonic Microwave
- 7. GE Full Size Washer & Dryer

# **DELUXE ONE BEDROOM SUITE**



TOTAL AREA

710 sq ft



## FEATURE LIST:

- 1. 30" Blomberg Refrigerator
- 2. 30" Fulgor-Milano Gas Cook Top
- 3. 30" Faber Hood
- 4. 30" Fulgor-Miano Oven

- 5. 24" Blomberg Dishwasher
- 6. 24" Panasonic Microwave
- 7. GE Full Size Washer & Dryer





OUTDOOR AREA
705-775 SQ FT

TOTAL AREA
770-840 SQ FT



## **FEATURE LIST:**

- 1. 30" Blomberg Refrigerator
- 2. 30" Fulgor-Milano Gas Cook Top
- 3. 30" Faber Hood
- 4. 30" Fulgor-Miano Oven

- 5. 24" Blomberg Dishwasher
- 6. 24" Panasonic Microwave
- 7. GE Full Size Washer & D