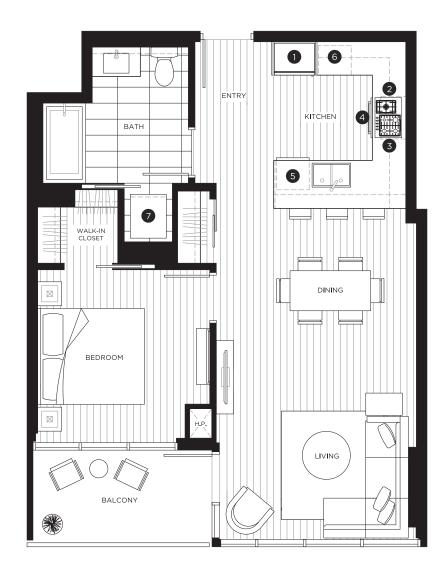

## **ONE BEDROOM SUITE**

## **FEATURE LIST:**

- 1. 30" Blomberg Refrigerator
- 2. 30" Fulgor-Milano Gas Cook Top
- 3. 30" Faber Hood
- 4. 30" Fulgor-Miano Oven

- 5. 24" Blomberg Dishwasher
- 6. 24" Panasonic Microwave
- 7. GE Full Size Washer & Dryer