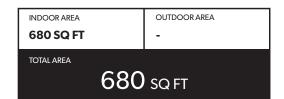

" Blomberg Refrigerator
- 2. 30" Fulgor-Milano Gas Cook Top
- 3. 30" Faber Hood
- 4. 30" Fulgor-Miano Oven

- 5. 24" Blomberg Dishwasher
- 6. 24" Panasonic Microwave
- 7. GE Full Size Washer & Dryer

# **DELUXE ONE BEDROOM SUITE**



TOTAL AREA

710 sq ft



## FEATURE LIST:

- 1. 30" Blomberg Refrigerator
- 2. 30" Fulgor-Milano Gas Cook Top
- 3. 30" Faber Hood
- 4. 30" Fulgor-Miano Oven

- 5. 24" Blomberg Dishwasher
- 6. 24" Panasonic Microwave
- 7. GE Full Size Washer & Dryer





OUTDOOR AREA
705-775 SQ FT

TOTAL AREA
770-840 SQ FT



## **FEATURE LIST:**

- 1. 30" Blomberg Refrigerator
- 2. 30" Fulgor-Milano Gas Cook Top
- 3. 30" Faber Hood
- 4. 30" Fulgor-Miano Oven

- 5. 24" Blomberg Dishwasher
- 6. 24" Panasonic Microwave
- 7. GE Full Size Washer & Dryer



# **ONE BEDROOM SUITE**





## **FEATURE LIST:**

- 1. 24" Blomberg Refrigerator
- 2. 24" Fulgor-Milano Gas Cook Top
- 3. 24" Haier Combo Hood + Micro

- 4. 24" Fulgor-Miano Oven
- 5. 18" Blomberg Dishwasher
- 6. GE Full Size Washer & Dryer